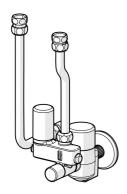

## Reserveonderdelen

## SP06321

|     | Na a se                    | C- d-    |
|-----|----------------------------|----------|
|     | Naam                       | Code     |
| 1   | Klep Chroom                | 59912245 |
| 2   | Aansluitnippel             | 59910737 |
| 3   | Afsluiter                  | 59904925 |
| 4   | Klep, 6 bar                | 59904642 |
| 4.1 | Dichting                   | 59911174 |
| 5   | Terugslagklep              | 59905003 |
| 6   | Pijp                       | 59905125 |
| 7   | Pijp, L=210                | 59905126 |
| 8   | Wit                        | 59912244 |
| 9   | Aanpasser, G1/2-G3/4, L=45 | 59909003 |
| 10  | Nippel                     | 59902560 |