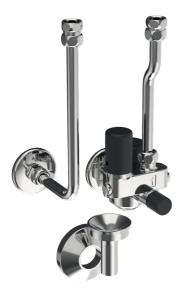

## 06331 HANSA - Klep

EAN: 4057304000874 static.hansa.com/06331

Badkamer

Wandmontage

## Reserveonderdelen

## SP06321

|     | Na a se                    | C- d-    |
|-----|----------------------------|----------|
|     | Naam                       | Code     |
| 1   | Klep Chroom                | 59912245 |
| 2   | Aansluitnippel             | 59910737 |
| 3   | Afsluiter                  | 59904925 |
| 4   | Klep, 6 bar                | 59904642 |
| 4.1 | Dichting                   | 59911174 |
| 5   | Terugslagklep              | 59905003 |
| 6   | Pijp                       | 59905125 |
| 7   | Pijp, L=210                | 59905126 |
| 8   | Wit                        | 59912244 |
| 9   | Aanpasser, G1/2-G3/4, L=45 | 59909003 |
| 10  | Nippel                     | 59902560 |