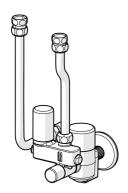

## Parti di ricambio

## SP06321

|     | Nome                        | Codice   |
|-----|-----------------------------|----------|
| 1   | Valvola Cromo               | 59912245 |
| 2   | Nipplo di collegamento      | 59910737 |
| 3   | Valvola di intercettazione  | 59904925 |
| 4   | Valvola, 6 bar              | 59904642 |
| 4.1 | Kit di guarnizione          | 59911174 |
| 5   | Valvola antiriflusso        | 59905003 |
| 6   |                             | 59905125 |
| 7   | , L=210                     | 59905126 |
| 8   | Bianco                      | 59912244 |
| 9   | Adattatore, G1/2-G3/4, L=45 | 59909003 |
| 10  | Nipplo                      | 59902560 |