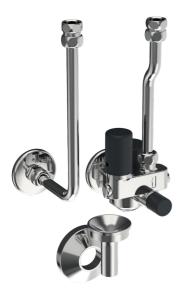

## Parti di ricambio

## SP06321

|     | Nome                        | Codice   |
|-----|-----------------------------|----------|
| 1   | Valvola Cromo               | 59912245 |
| 2   | Nipplo di collegamento      | 59910737 |
| 3   | Valvola di intercettazione  | 59904925 |
| 4   | Valvola, 6 bar              | 59904642 |
| 4.1 | Kit di guarnizione          | 59911174 |
| 5   | Valvola antiriflusso        | 59905003 |
| 6   |                             | 59905125 |
| 7   | , L=210                     | 59905126 |
| 8   | Bianco                      | 59912244 |
| 9   | Adattatore, G1/2-G3/4, L=45 | 59909003 |
| 10  | Nipplo                      | 59902560 |