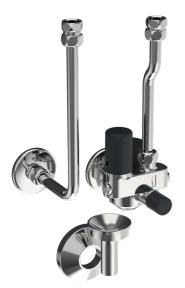

## Spare parts

## SP06321

|     | Name                               | Code     |
|-----|------------------------------------|----------|
| 1   | Valve                              | 59912245 |
| 2   | Connection nipple                  | 59910737 |
| 3   | Shut-off valve                     | 59904925 |
| 4   | Valve, 6 bar                       | 59904642 |
| 4.1 | Sealing kit                        | 59911174 |
| 5   | Non-return valve                   | 59905003 |
| 6   | Pipe                               | 59905125 |
| 7   | Pipe, L=210                        | 59905126 |
| 8   | Drain and filling valve White      | 59912244 |
| 9   | Conversion nipple, G1/2-G3/4, L=45 | 59909003 |
| 10  | Nipple                             | 59902560 |