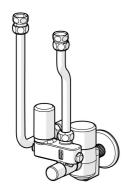

## Spare parts

## SP06321

|     | Name                               | Code     |
|-----|------------------------------------|----------|
| 1   | Valve                              | 59912245 |
| 2   | Connection nipple                  | 59910737 |
| 3   | Shut-off valve                     | 59904925 |
| 4   | Valve, 6 bar                       | 59904642 |
| 4.1 | Sealing kit                        | 59911174 |
| 5   | Non-return valve                   | 59905003 |
| 6   | Pipe                               | 59905125 |
| 7   | Pipe, L=210                        | 59905126 |
| 8   | Drain and filling valve White      | 59912244 |
| 9   | Conversion nipple, G1/2-G3/4, L=45 | 59909003 |
| 10  | Nipple                             | 59902560 |