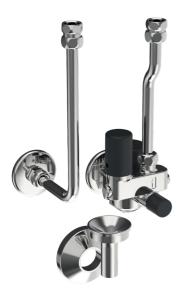

## 06331 HANSA - Ventil

EAN: 4057304000874 static.hansa.com/06331

- Badezimmer
- Wandmontage

 Sicherheitsgruppe für druckfeste Warmwasserbereiter bis 2001. Mit Druckminderer (4 bar) Mit Ablauftrichter Eingestellt auf 6 bar Ansprechdruck

## **Technische Daten**

| Vorschriften                  |                        |  |  |
|-------------------------------|------------------------|--|--|
| EN Standard                   | EN 1488                |  |  |
| Zulassungen und Deklarationen |                        |  |  |
| ABP                           | P-IX 38446/I           |  |  |
| TÜV                           | TÜV.SV.21-547.1/2".W.p |  |  |