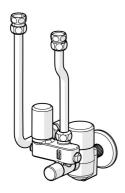

## Ersatzteile

## SP06321

|     | Name                             | ArtNr.   |
|-----|----------------------------------|----------|
| 1   | Ventil                           | 59912245 |
| 2   | Anschlussnippel                  | 59910737 |
| 3   | Absperrventil                    | 59904925 |
| 4   | Ventil, 6 bar                    | 59904642 |
| 4.1 | Dichtungskit                     | 59911174 |
| 5   | Rückflussverhinderer             | 59905003 |
| 6   | Rohr                             | 59905125 |
| 7   | Rohr, L=210                      | 59905126 |
| 8   | Abtropf- und Füllventil Weiss    | 59912244 |
| 9   | Übergangsnippel, G1/2-G3/4, L=45 | 59909003 |
| 10  | Nippel                           | 59902560 |