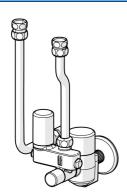

## Náhradní díly

## SP06321

|     | N.S                      | ut i     |
|-----|--------------------------|----------|
|     | Název                    | Kód      |
| 1   | Ventilů                  | 59912245 |
| 2   | Připojovací šroubení     | 59910737 |
| 3   | Uzavírací ventil         | 59904925 |
| 4   | Ventilů, 6 bar           | 59904642 |
| 4.1 | Těsnící sada             | 59911174 |
| 5   | Zpětný ventil            | 59905003 |
| 6   | Roura                    | 59905125 |
| 7   | Roura, L=210             | 59905126 |
| 8   | Bílá                     | 59912244 |
| 9   | Redukce, G1/2-G3/4, L=45 | 59909003 |
| 10  | Šroubení                 | 59902560 |