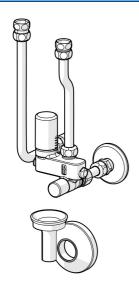

## Náhradné diely

## SP06321

|     | Názov                     | Kód      |
|-----|---------------------------|----------|
| 1   | Ventil                    | 59912245 |
| 2   | Ppripojovacie šróbenie    | 59910737 |
| 3   | Uzatvárací ventil         | 59904925 |
| 4   | Ventil, 6 bar             | 59904642 |
| 4.1 | Tesnenie sada             | 59911174 |
| 5   | Spätný ventil             | 59905003 |
| 6   | Potrubie                  | 59905125 |
| 7   | Potrubie, L=210           | 59905126 |
| 8   | Biela                     | 59912244 |
| 9   | Redukcia, G1/2-G3/4, L=45 | 59909003 |
| 10  | Vsuvka                    | 59902560 |