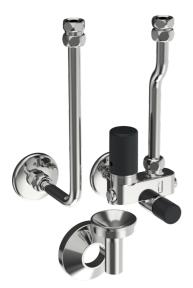

## Náhradné diely

## SP06321

|     | Názov                     | Kód      |
|-----|---------------------------|----------|
| 1   | Ventil                    | 59912245 |
| 2   | Ppripojovacie šróbenie    | 59910737 |
| 3   | Uzatvárací ventil         | 59904925 |
| 4   | Ventil, 6 bar             | 59904642 |
| 4.1 | Tesnenie sada             | 59911174 |
| 5   | Spätný ventil             | 59905003 |
| 6   | Potrubie                  | 59905125 |
| 7   | Potrubie, L=210           | 59905126 |
| 8   | Biela                     | 59912244 |
| 9   | Redukcia, G1/2-G3/4, L=45 | 59909003 |
| 10  | Vsuvka                    | 59902560 |