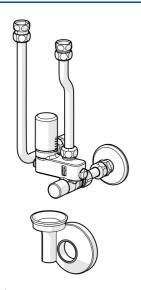

## Parti di ricambio

## SP06321

|     | Nome                        | Codice   |
|-----|-----------------------------|----------|
| 1   | Valvola Cromo               | 59912245 |
| 2   | Nipplo di collegamento      | 59910737 |
| 3   | Valvola di intercettazione  | 59904925 |
| 4   | Valvola, 6 bar              | 59904642 |
| 4.1 | Kit di guarnizione          | 59911174 |
| 5   | Valvola antiriflusso        | 59905003 |
| 6   |                             | 59905125 |
| 7   | , L=210                     | 59905126 |
| 8   | Bianco                      | 59912244 |
| 9   | Adattatore, G1/2-G3/4, L=45 | 59909003 |
| 10  | Nipplo                      | 59902560 |