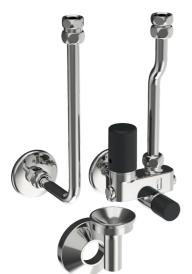

## Parti di ricambio

## SP06321

|     | Nome                        | Codice   |
|-----|-----------------------------|----------|
| 1   | Valvola Cromo               | 59912245 |
| 2   | Nipplo di collegamento      | 59910737 |
| 3   | Valvola di intercettazione  | 59904925 |
| 4   | Valvola, 6 bar              | 59904642 |
| 4.1 | Kit di guarnizione          | 59911174 |
| 5   | Valvola antiriflusso        | 59905003 |
| 6   |                             | 59905125 |
| 7   | , L=210                     | 59905126 |
| 8   | Bianco                      | 59912244 |
| 9   | Adattatore, G1/2-G3/4, L=45 | 59909003 |
| 10  | Nipplo                      | 59902560 |