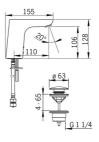

## **Technische gegevens**

| Doorstromingseigenschappen                           |                                                                                                                                                                                      |  |
|------------------------------------------------------|--------------------------------------------------------------------------------------------------------------------------------------------------------------------------------------|--|
| Doorstroomhoeveelheid bij 3 bar (met debietregelaar) | 6.0 l/min                                                                                                                                                                            |  |
| Technische eigenschappen                             |                                                                                                                                                                                      |  |
| DN-maat                                              | DN15                                                                                                                                                                                 |  |
| Warmwatertoevoer                                     | max. +70°C                                                                                                                                                                           |  |
| Werkdruk                                             | 1-10 bar                                                                                                                                                                             |  |
| Aansluitmaat                                         | G3/8                                                                                                                                                                                 |  |
| Projection                                           | 110 mm                                                                                                                                                                               |  |
| Terugstroom beveiliging (EN1717)                     | EB                                                                                                                                                                                   |  |
| Materiaal                                            | brass                                                                                                                                                                                |  |
| Software-instellingen                                |                                                                                                                                                                                      |  |
| Nalooptijd                                           | 2s±1s                                                                                                                                                                                |  |
| Max. looptijd                                        | 2 min                                                                                                                                                                                |  |
| Eigenschappen elektronica                            |                                                                                                                                                                                      |  |
| Batterij                                             | Lithium 2CR5 6 V                                                                                                                                                                     |  |
| Voorschriften                                        |                                                                                                                                                                                      |  |
| EU-richtlijn                                         | C ∈ EMC Directive 2014/30/EU , RoHS Directive 2011/65/EU                                                                                                                             |  |
| EN-norm                                              | EN 15091, ETSI EN 301 489-1 V1.9.2 , ETSI EN 300 328 v2.2.2 ,<br>EN 61000-6-1:2007 , EN 61000-6-3:2007+A1:2011+AC:2012 ,<br>EN 60335-1:2012+A11+A13+A1+A14+A2+A15:2021, Part 19.11.4 |  |
| Beschermingsklasse                                   | IP 55                                                                                                                                                                                |  |
| Toestemmingen en Verklaringen                        |                                                                                                                                                                                      |  |
| DVGW                                                 | CW-6514CR0161                                                                                                                                                                        |  |
| UN38.3                                               | BP 0001-3                                                                                                                                                                            |  |