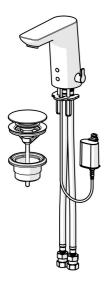

## Reserveonderdelen

## SP06152211

|      | Naam                                 | Code     |
|------|--------------------------------------|----------|
| 01   | Mousseur, M18.5x1, TJ                | 59913366 |
| 02   | Fotocel, 6 V Stopgezet               | 59914093 |
| 02   | Fotocel, 6/9/12 V, Bluetooth         | 59914567 |
| 03   | Magneetventiel, 6 V                  | 59914091 |
| 04   | Membraam voor ventiel                | 1006500V |
| 04   | Membraamhouder Stopgezet             | 59914090 |
| 05   | Temperatuur regeling                 | 59914193 |
| 06   | Temperatuur hendel Chroom            | 59914108 |
| 07   | Bevestigingsplaat met bouten         | 59914132 |
| 08   | Patareikarbik kompl., 2CR5 6 V       | 59914088 |
| 09   | Batterij, 2CR5 6 V                   | 59911670 |
| 10   | Dichting, 8x14.3x2                   | 59914087 |
| 11   | Vuilfilters                          | 59914085 |
| 12   | Vuilfilters met terugslagklep Chroom | 59914086 |
| N.I. | Temperatuurbegrenzer                 | 59914106 |