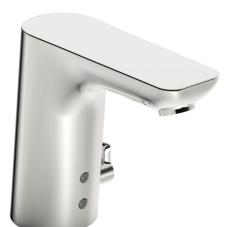

## 06152211 HANSALIGNA - Wastafelkraan, 6 V Stopgezet

EAN: 4015474276925 static.hansa.com/06152211

- Wastafel
- Openbaar en semi-openbaar
- Batterij gestuurd, Elektronisch
- Wastafelmontage
- Chroon
- Vaste uitloop, Gegoten constructie
- CACHÉ® mousseur geïntegreerd in kraanhuis, Aerated stream, PCA® mousseur voor een drukonafhankelijke doorstroom
- Temperatuurgreep
- Push open afvoergarnituur
- Temperatuurbegrenzer (achteraf instelbaar)
- Vuilfilter(s), Binnendeel voor temperatuur instelling, Terugslagklep
- Indicatie voor (bijna) lege batterij, Infrarood sensor, Magneetventiel
- Flexibele aansluitslang(en)
- Kraanhuis gemaakt van DZR messing