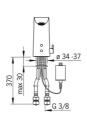

## **Technische gegevens**

| Doorstromingseigenschappen                           |                                                                                                                                                                                      |  |
|------------------------------------------------------|--------------------------------------------------------------------------------------------------------------------------------------------------------------------------------------|--|
| Doorstroomhoeveelheid bij 3 bar (met debietregelaar) | 6.0 l/min                                                                                                                                                                            |  |
| Technische eigenschappen                             |                                                                                                                                                                                      |  |
| DN-maat                                              | DN15                                                                                                                                                                                 |  |
| Warmwatertoevoer                                     | max. +70°C                                                                                                                                                                           |  |
| Werkdruk                                             | 1-10 bar                                                                                                                                                                             |  |
| Aansluitmaat                                         | G3/8                                                                                                                                                                                 |  |
| Projection                                           | 110 mm                                                                                                                                                                               |  |
| Terugstroom beveiliging (EN1717)                     | EB                                                                                                                                                                                   |  |
| Materiaal                                            | brass                                                                                                                                                                                |  |
| Software-instellingen                                |                                                                                                                                                                                      |  |
| Nalooptijd                                           | 2s±1s                                                                                                                                                                                |  |
| Max. looptijd                                        | 2 min                                                                                                                                                                                |  |
| Eigenschappen elektronica                            |                                                                                                                                                                                      |  |
| Batterij                                             | Lithium 2CR5 6 V                                                                                                                                                                     |  |
| Voorschriften                                        |                                                                                                                                                                                      |  |
| EU-richtlijn                                         | C ∈ EMC Directive 2014/30/EU , RoHS Directive 2011/65/EU                                                                                                                             |  |
| EN-norm                                              | EN 15091, ETSI EN 301 489-1 V1.9.2 , ETSI EN 300 328 v2.2.2 ,<br>EN 61000-6-1:2007 , EN 61000-6-3:2007+A1:2011+AC:2012 ,<br>EN 60335-1:2012+A11+A13+A1+A14+A2+A15:2021, Part 19.11.4 |  |
| Beschermingsklasse                                   | IP 55                                                                                                                                                                                |  |
| Toestemmingen en Verklaringen                        |                                                                                                                                                                                      |  |
| DVGW                                                 | CW-6514CR0161                                                                                                                                                                        |  |
| UN38.3                                               | BP 0001-3                                                                                                                                                                            |  |