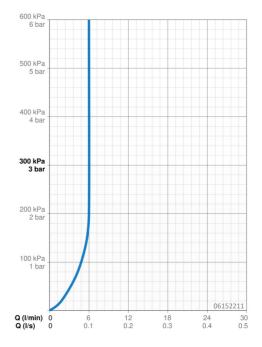

## **Technische gegevens**

| Doorstromingseigenschappen                           |                                                                                                                                                                                      |  |
|------------------------------------------------------|--------------------------------------------------------------------------------------------------------------------------------------------------------------------------------------|--|
| Doorstroomhoeveelheid bij 3 bar (met debietregelaar) | 6.0 l/min                                                                                                                                                                            |  |
| Technische eigenschappen                             |                                                                                                                                                                                      |  |
| DN-maat                                              | DN15                                                                                                                                                                                 |  |
| Warmwatertoevoer                                     | max. +70°C                                                                                                                                                                           |  |
| Werkdruk                                             | 1-10 bar                                                                                                                                                                             |  |
| Aansluitmaat                                         | G3/8                                                                                                                                                                                 |  |
| Projection                                           | 110 mm                                                                                                                                                                               |  |
| Terugstroom beveiliging (EN1717)                     | EB                                                                                                                                                                                   |  |
| Materiaal                                            | brass                                                                                                                                                                                |  |
| Software-instellingen                                |                                                                                                                                                                                      |  |
| Nalooptijd                                           | 2s±1s                                                                                                                                                                                |  |
| Max. looptijd                                        | 2 min                                                                                                                                                                                |  |
| Eigenschappen elektronica                            |                                                                                                                                                                                      |  |
| Batterij                                             | Lithium 2CR5 6 V                                                                                                                                                                     |  |
| Voorschriften                                        |                                                                                                                                                                                      |  |
| EU-richtlijn                                         | C ∈ EMC Directive 2014/30/EU , RoHS Directive 2011/65/EU                                                                                                                             |  |
| EN-norm                                              | EN 15091, ETSI EN 301 489-1 V1.9.2 , ETSI EN 300 328 v2.2.2 ,<br>EN 61000-6-1:2007 , EN 61000-6-3:2007+A1:2011+AC:2012 ,<br>EN 60335-1:2012+A11+A13+A1+A14+A2+A15:2021, Part 19.11.4 |  |
| Beschermingsklasse                                   | IP 55                                                                                                                                                                                |  |
| Toestemmingen en Verklaringen                        |                                                                                                                                                                                      |  |
| DVGW                                                 | CW-6514CR0161                                                                                                                                                                        |  |
| UN38.3                                               | BP 0001-3                                                                                                                                                                            |  |