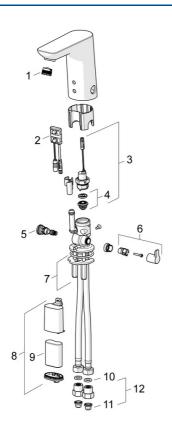

## Reserveonderdelen

## SP06152211

|      | Naam                                 | Code     |
|------|--------------------------------------|----------|
| 01   | Mousseur, M18.5x1, TJ                | 59913366 |
| 02   | Fotocel, 6 V Stopgezet               | 59914093 |
| 02   | Fotocel, 6/9/12 V, Bluetooth         | 59914567 |
| 03   | Magneetventiel, 6 V                  | 59914091 |
| 04   | Membraam voor ventiel                | 1006500V |
| 04   | Membraamhouder Stopgezet             | 59914090 |
| 05   | Temperatuur regeling                 | 59914193 |
| 06   | Temperatuur hendel Chroom            | 59914108 |
| 07   | Bevestigingsplaat met bouten         | 59914132 |
| 08   | Patareikarbik kompl., 2CR5 6 V       | 59914088 |
| 09   | Batterij, 2CR5 6 V                   | 59911670 |
| 10   | Dichting, 8x14.3x2                   | 59914087 |
| 11   | Vuilfilters                          | 59914085 |
| 12   | Vuilfilters met terugslagklep Chroom | 59914086 |
| N.I. | Temperatuurbegrenzer                 | 59914106 |