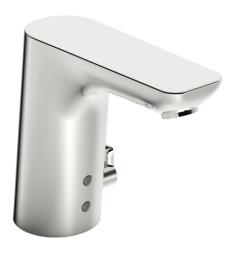

EAN: 4015474276925 static.hansa.com/06152211

- Lavabo
- Settore pubblico e semipubblico
- Alimentazione a batteria, Senza contatto
- Montaggio d'appoggio
- Bocca fissa, Costruzione a fusione
- Rompigetto integrato, Getto misto aria, PCA® portata costante indipendentemente dalle variazioni di pressione
- Manopola di regolazione temperatura
- Piletta di scarico push
- Limitatore di temperatura regolabile
- Filtro/i anti-impurità, Valvola di miscelazione manuale, Valvola/e di non ritorno
- Indicazione batteria scarica, Sensore a infrarossi, Valvola elettromagnetica
- Collegamento con flessibili
- Ottone DZR