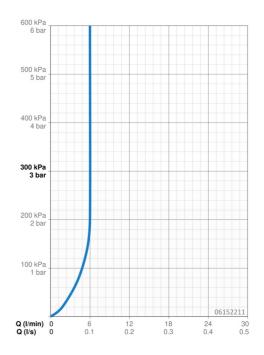

## Dati tecnici

| Portata 3 bar (con limitatore di flusso) | 6.0 l/min                                                                                                                                                                           |  |
|------------------------------------------|-------------------------------------------------------------------------------------------------------------------------------------------------------------------------------------|--|
| Caratteristiche tecniche                 |                                                                                                                                                                                     |  |
| Misura DN (dimensione nominale)          | DN15                                                                                                                                                                                |  |
| Fornitura di acqua calda                 | max. +70°C                                                                                                                                                                          |  |
| Pressione di esercizio                   | 1-10 bar                                                                                                                                                                            |  |
| Misura della connessione                 | 63/8                                                                                                                                                                                |  |
| Projection                               | 110 mm                                                                                                                                                                              |  |
| Backflow prevention (EN1717)             | EB                                                                                                                                                                                  |  |
| Materiale                                | Ottone                                                                                                                                                                              |  |
| Impostazioni software                    |                                                                                                                                                                                     |  |
| Tempo di scorrimento a posteriori        | 2s±1s                                                                                                                                                                               |  |
| Periodo di scorrimento max.              | 2 min                                                                                                                                                                               |  |
| Caratteristiche elettroniche             |                                                                                                                                                                                     |  |
| Batteria                                 | Lithium 2CR5 6 V                                                                                                                                                                    |  |
| Norme                                    |                                                                                                                                                                                     |  |
| Direttiva EU                             | C ∈ EMC Directive 2014/30/EU, RoHS Directive 2011/65/EU                                                                                                                             |  |
| Standard EN                              | EN 15091, ETSI EN 301 489-1 V1.9.2 , ETSI EN 300 328 v2.2.2 ,<br>EN 61000-6-1:2007 , EN 61000-6-3:2007+A1:2011+AC:2012 ,<br>EN 60335-1:2012+A11+A13+A1+A14+A2+A15:2021, Part 19.11. |  |
| Classe di protezione                     | IP 55                                                                                                                                                                               |  |
| Certificati/Dichiarazioni                |                                                                                                                                                                                     |  |
| DVGW                                     | CW-6514CR0161                                                                                                                                                                       |  |
|                                          |                                                                                                                                                                                     |  |