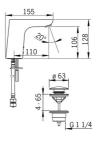

## Dati tecnici

| Portata 3 bar (con limitatore di flusso) | 6.0 l/min                                                                                                                                                                           |  |
|------------------------------------------|-------------------------------------------------------------------------------------------------------------------------------------------------------------------------------------|--|
| Caratteristiche tecniche                 |                                                                                                                                                                                     |  |
| Misura DN (dimensione nominale)          | DN15                                                                                                                                                                                |  |
| Fornitura di acqua calda                 | max. +70°C                                                                                                                                                                          |  |
| Pressione di esercizio                   | 1-10 bar                                                                                                                                                                            |  |
| Misura della connessione                 | 63/8                                                                                                                                                                                |  |
| Projection                               | 110 mm                                                                                                                                                                              |  |
| Backflow prevention (EN1717)             | EB                                                                                                                                                                                  |  |
| Materiale                                | Ottone                                                                                                                                                                              |  |
| Impostazioni software                    |                                                                                                                                                                                     |  |
| Tempo di scorrimento a posteriori        | 2s±1s                                                                                                                                                                               |  |
| Periodo di scorrimento max.              | 2 min                                                                                                                                                                               |  |
| Caratteristiche elettroniche             |                                                                                                                                                                                     |  |
| Batteria                                 | Lithium 2CR5 6 V                                                                                                                                                                    |  |
| Norme                                    |                                                                                                                                                                                     |  |
| Direttiva EU                             | C ∈ EMC Directive 2014/30/EU, RoHS Directive 2011/65/EU                                                                                                                             |  |
| Standard EN                              | EN 15091, ETSI EN 301 489-1 V1.9.2 , ETSI EN 300 328 v2.2.2 ,<br>EN 61000-6-1:2007 , EN 61000-6-3:2007+A1:2011+AC:2012 ,<br>EN 60335-1:2012+A11+A13+A1+A14+A2+A15:2021, Part 19.11. |  |
| Classe di protezione                     | IP 55                                                                                                                                                                               |  |
| Certificati/Dichiarazioni                |                                                                                                                                                                                     |  |
| DVGW                                     | CW-6514CR0161                                                                                                                                                                       |  |
|                                          |                                                                                                                                                                                     |  |