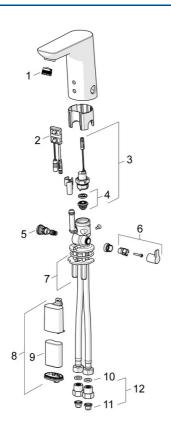

## Parti di ricambio

## SP06152211

|      | Nome                                             | Codice   |
|------|--------------------------------------------------|----------|
| 01   | Aereatore, M18.5x1, TJ                           | 59913366 |
| 02   | Sensore, 6 V Fuori produzione                    | 59914093 |
| 02   | Sensore, 6/9/12 V, Bluetooth                     | 59914567 |
| 03   | Valvola Magnetica, 6 V                           | 59914091 |
| 04   | Membrana per valvola magnetica                   | 1006500V |
| 04   | Membrana con o-ring Fuori produzione             | 59914090 |
| 05   | Regolatore di temperatura                        | 59914193 |
| 06   | Maniglia per regolazione della temperatura Cromo | 59914108 |
| 07   | Set di fissaggio                                 | 59914132 |
| 08   | Box per batteria completo, 2CR5 6 V              | 59914088 |
| 09   | Batteria, 2CR5 6 V                               | 59911670 |
| 10   | Giunto, 8x14.3x2                                 | 59914087 |
| 11   | Filtro per impurità                              | 59914085 |
| 12   | Valvola antiriflusso e filtro Cromo              | 59914086 |
| N.I. | Pezzi di bloccaggio                              | 59914106 |