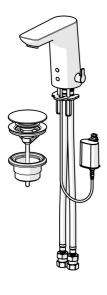

## Parti di ricambio

## SP06152211

|      | Nome                                             | Codice   |
|------|--------------------------------------------------|----------|
| 01   | Aereatore, M18.5x1, TJ                           | 59913366 |
| 02   | Sensore, 6 V Fuori produzione                    | 59914093 |
| 02   | Sensore, 6/9/12 V, Bluetooth                     | 59914567 |
| 03   | Valvola Magnetica, 6 V                           | 59914091 |
| 04   | Membrana per valvola magnetica                   | 1006500V |
| 04   | Membrana con o-ring Fuori produzione             | 59914090 |
| 05   | Regolatore di temperatura                        | 59914193 |
| 06   | Maniglia per regolazione della temperatura Cromo | 59914108 |
| 07   | Set di fissaggio                                 | 59914132 |
| 08   | Box per batteria completo, 2CR5 6 V              | 59914088 |
| 09   | Batteria, 2CR5 6 V                               | 59911670 |
| 10   | Giunto, 8x14.3x2                                 | 59914087 |
| 11   | Filtro per impurità                              | 59914085 |
| 12   | Valvola antiriflusso e filtro Cromo              | 59914086 |
| N.I. | Pezzi di bloccaggio                              | 59914106 |