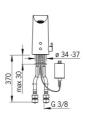

## Dati tecnici

| Portata 3 bar (con limitatore di flusso) | 6.0 l/min                                                                                                                                                                           |  |
|------------------------------------------|-------------------------------------------------------------------------------------------------------------------------------------------------------------------------------------|--|
| Caratteristiche tecniche                 |                                                                                                                                                                                     |  |
| Misura DN (dimensione nominale)          | DN15                                                                                                                                                                                |  |
| Fornitura di acqua calda                 | max. +70°C                                                                                                                                                                          |  |
| Pressione di esercizio                   | 1-10 bar                                                                                                                                                                            |  |
| Misura della connessione                 | 63/8                                                                                                                                                                                |  |
| Projection                               | 110 mm                                                                                                                                                                              |  |
| Backflow prevention (EN1717)             | EB                                                                                                                                                                                  |  |
| Materiale                                | Ottone                                                                                                                                                                              |  |
| Impostazioni software                    |                                                                                                                                                                                     |  |
| Tempo di scorrimento a posteriori        | 2s±1s                                                                                                                                                                               |  |
| Periodo di scorrimento max.              | 2 min                                                                                                                                                                               |  |
| Caratteristiche elettroniche             |                                                                                                                                                                                     |  |
| Batteria                                 | Lithium 2CR5 6 V                                                                                                                                                                    |  |
| Norme                                    |                                                                                                                                                                                     |  |
| Direttiva EU                             | C ∈ EMC Directive 2014/30/EU, RoHS Directive 2011/65/EU                                                                                                                             |  |
| Standard EN                              | EN 15091, ETSI EN 301 489-1 V1.9.2 , ETSI EN 300 328 v2.2.2 ,<br>EN 61000-6-1:2007 , EN 61000-6-3:2007+A1:2011+AC:2012 ,<br>EN 60335-1:2012+A11+A13+A1+A14+A2+A15:2021, Part 19.11. |  |
| Classe di protezione                     | IP 55                                                                                                                                                                               |  |
| Certificati/Dichiarazioni                |                                                                                                                                                                                     |  |
| DVGW                                     | CW-6514CR0161                                                                                                                                                                       |  |
|                                          |                                                                                                                                                                                     |  |