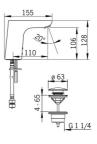

## **Technical data**

| Flow properties                           |                                                                                                                                                                                      |
|-------------------------------------------|--------------------------------------------------------------------------------------------------------------------------------------------------------------------------------------|
| Flow-rate at 3 bar (with flow controller) | 6.0 l/min                                                                                                                                                                            |
| Technical properties                      |                                                                                                                                                                                      |
| DN-size (nominal dimension)               | DN15                                                                                                                                                                                 |
| Hot water supply                          | max. +70°C                                                                                                                                                                           |
| Working pressure                          | 1-10 bar                                                                                                                                                                             |
| Connection size                           | G3/8                                                                                                                                                                                 |
| Projection                                | 110 mm                                                                                                                                                                               |
| Backflow prevention (EN1717)              | EB                                                                                                                                                                                   |
| Material                                  | Brass                                                                                                                                                                                |
| Software settings                         |                                                                                                                                                                                      |
| Afterflow period                          | 2s±1s                                                                                                                                                                                |
| Max. flow period                          | 2 min                                                                                                                                                                                |
| Electronic properties                     |                                                                                                                                                                                      |
| Battery                                   | Lithium 2CR5 6 V                                                                                                                                                                     |
| Regulations                               |                                                                                                                                                                                      |
| EU Directives                             | C € EMC Directive 2014/30/EU , RoHS Directive                                                                                                                                        |
|                                           | 2011/65/EU                                                                                                                                                                           |
| EN standard                               | EN 15091, ETSI EN 301 489-1 V1.9.2 , ETSI EN 300 328 v2.2.2 ,<br>EN 61000-6-1:2007 , EN 61000-6-3:2007+A1:2011+AC:2012 ,<br>EN 60335-1:2012+A11+A13+A1+A14+A2+A15:2021, Part 19.11.4 |
| Protection class                          | IP 55                                                                                                                                                                                |
| Approvals and Declarations                |                                                                                                                                                                                      |
| DVGW                                      | CW-6514CR0161                                                                                                                                                                        |
| UN38.3                                    | BP 0001-3                                                                                                                                                                            |