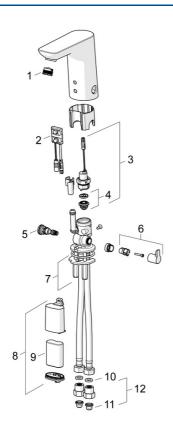

## **Spare parts**

## SP06152211

|      | Name                               | Code     |
|------|------------------------------------|----------|
| 01   | Aerator, M18.5x1, TJ               | 59913366 |
| 02   | Sensor, 6 V Discontinued           | 59914093 |
| 02   | Sensor, 6/9/12 V, Bluetooth        | 59914567 |
| 03   | Solenoid valve, 6 V                | 59914091 |
| 04   | Membrane for solenoid valve        | 1006500V |
| 04   | Membrane support ring Discontinued | 59914090 |
| 05   | Temperature regulator              | 59914193 |
| 06   | Temperature control handle         | 59914108 |
| 07   | Fixing plates with nuts            | 59914132 |
| 08   | Battery casing, 2CR5 6 V           | 59914088 |
| 09   | Battery, 2CR5 6 V                  | 59911670 |
| 10   | Gasket, 8x14.3x2                   | 59914087 |
| 11   | Litter filters                     | 59914085 |
| 12   | One-way valve with litter screen   | 59914086 |
| N.I. | Limiter                            | 59914106 |