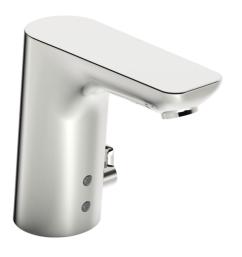

## 06152211 HANSALIGNA - Washbasin faucet, 6 V Discontinued

EAN: 4015474276925 static.hansa.com/06152211

- Washbasin
- Public & Semi-public
- Battery-operated, Touchless
- Deck mounted
- Fixed spout, Casted construction
- Hidden aerator, Aerated stream, PCA® constant flow rate regardless of pressure variations
- Temperature control handle
- Push pop-up waste without draw-rod
- Adjustable hot water stop (included, retrofittable)
- Litter filter(s), Mixing valve for manual temperature control, Non-return valve(s)
- Low battery indicator, Infrared sensor, Solenoid valve
- Flexible inlet pipes
- Inner body made of DZR brass