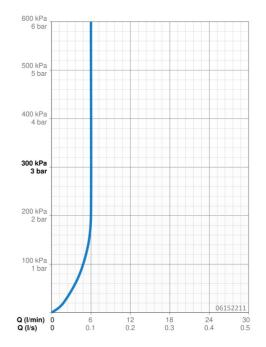

## **Technical data**

| Flow properties                           |                                                                                                                                                                                      |
|-------------------------------------------|--------------------------------------------------------------------------------------------------------------------------------------------------------------------------------------|
| Flow-rate at 3 bar (with flow controller) | 6.0 l/min                                                                                                                                                                            |
| Technical properties                      |                                                                                                                                                                                      |
| DN-size (nominal dimension)               | DN15                                                                                                                                                                                 |
| Hot water supply                          | max. +70°C                                                                                                                                                                           |
| Working pressure                          | 1-10 bar                                                                                                                                                                             |
| Connection size                           | G3/8                                                                                                                                                                                 |
| Projection                                | 110 mm                                                                                                                                                                               |
| Backflow prevention (EN1717)              | EB                                                                                                                                                                                   |
| Material                                  | Brass                                                                                                                                                                                |
| Software settings                         |                                                                                                                                                                                      |
| Afterflow period                          | 2s±1s                                                                                                                                                                                |
| Max. flow period                          | 2 min                                                                                                                                                                                |
| Electronic properties                     |                                                                                                                                                                                      |
| Battery                                   | Lithium 2CR5 6 V                                                                                                                                                                     |
| Regulations                               |                                                                                                                                                                                      |
| EU Directives                             | C € EMC Directive 2014/30/EU , RoHS Directive                                                                                                                                        |
|                                           | 2011/65/EU                                                                                                                                                                           |
| EN standard                               | EN 15091, ETSI EN 301 489-1 V1.9.2 , ETSI EN 300 328 v2.2.2 ,<br>EN 61000-6-1:2007 , EN 61000-6-3:2007+A1:2011+AC:2012 ,<br>EN 60335-1:2012+A11+A13+A1+A14+A2+A15:2021, Part 19.11.4 |
| Protection class                          | IP 55                                                                                                                                                                                |
| Approvals and Declarations                |                                                                                                                                                                                      |
| DVGW                                      | CW-6514CR0161                                                                                                                                                                        |
| UN38.3                                    | BP 0001-3                                                                                                                                                                            |