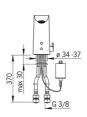

## **Technical data**

| Flow properties                           |                                                                                                                                                                                      |
|-------------------------------------------|--------------------------------------------------------------------------------------------------------------------------------------------------------------------------------------|
| Flow-rate at 3 bar (with flow controller) | 6.0 l/min                                                                                                                                                                            |
| Technical properties                      |                                                                                                                                                                                      |
| DN-size (nominal dimension)               | DN15                                                                                                                                                                                 |
| Hot water supply                          | max. +70°C                                                                                                                                                                           |
| Working pressure                          | 1-10 bar                                                                                                                                                                             |
| Connection size                           | G3/8                                                                                                                                                                                 |
| Projection                                | 110 mm                                                                                                                                                                               |
| Backflow prevention (EN1717)              | EB                                                                                                                                                                                   |
| Material                                  | Brass                                                                                                                                                                                |
| Software settings                         |                                                                                                                                                                                      |
| Afterflow period                          | 2s±1s                                                                                                                                                                                |
| Max. flow period                          | 2 min                                                                                                                                                                                |
| Electronic properties                     |                                                                                                                                                                                      |
| Battery                                   | Lithium 2CR5 6 V                                                                                                                                                                     |
| Regulations                               |                                                                                                                                                                                      |
| EU Directives                             | C € EMC Directive 2014/30/EU , RoHS Directive                                                                                                                                        |
|                                           | 2011/65/EU                                                                                                                                                                           |
| EN standard                               | EN 15091, ETSI EN 301 489-1 V1.9.2 , ETSI EN 300 328 v2.2.2 ,<br>EN 61000-6-1:2007 , EN 61000-6-3:2007+A1:2011+AC:2012 ,<br>EN 60335-1:2012+A11+A13+A1+A14+A2+A15:2021, Part 19.11.4 |
| Protection class                          | IP 55                                                                                                                                                                                |
| Approvals and Declarations                |                                                                                                                                                                                      |
| DVGW                                      | CW-6514CR0161                                                                                                                                                                        |
| UN38.3                                    | BP 0001-3                                                                                                                                                                            |