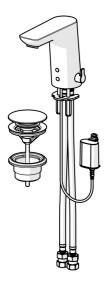

## **Spare parts**

## SP06152211

|      | Name                               | Code     |
|------|------------------------------------|----------|
| 01   | Aerator, M18.5x1, TJ               | 59913366 |
| 02   | Sensor, 6 V Discontinued           | 59914093 |
| 02   | Sensor, 6/9/12 V, Bluetooth        | 59914567 |
| 03   | Solenoid valve, 6 V                | 59914091 |
| 04   | Membrane for solenoid valve        | 1006500V |
| 04   | Membrane support ring Discontinued | 59914090 |
| 05   | Temperature regulator              | 59914193 |
| 06   | Temperature control handle         | 59914108 |
| 07   | Fixing plates with nuts            | 59914132 |
| 08   | Battery casing, 2CR5 6 V           | 59914088 |
| 09   | Battery, 2CR5 6 V                  | 59911670 |
| 10   | Gasket, 8x14.3x2                   | 59914087 |
| 11   | Litter filters                     | 59914085 |
| 12   | One-way valve with litter screen   | 59914086 |
| N.I. | Limiter                            | 59914106 |