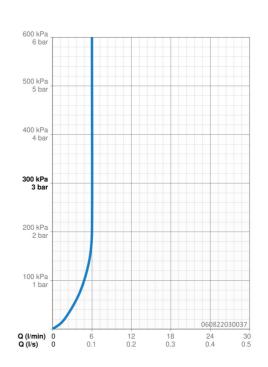

## Caratteristiche flusso

| 6.0 l/min  |                                                                   |
|------------|-------------------------------------------------------------------|
|            |                                                                   |
| DN15       |                                                                   |
| max. +70°C |                                                                   |
| 1-10 bar   |                                                                   |
| G3/8       |                                                                   |
| 108 mm     |                                                                   |
| AA         |                                                                   |
| Ottone     |                                                                   |
|            |                                                                   |
| EN 817     |                                                                   |
|            | DN15<br>max. +70° C<br>1-10 bar<br>G3/8<br>108 mm<br>AA<br>Ottone |