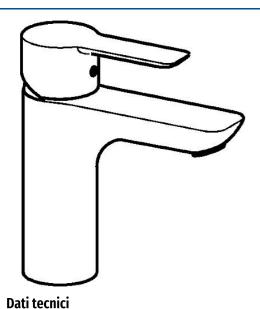

## 060822030037 HANSALIGNA - Miscelatore lavabo

EAN: 4015474259669 static.hansa.com/060822030037

- Lavabo
- Monocomando
- Montaggio d'appoggio
- Cromo
- Bocca fissa
- PCA® portata costante indipendentemente dalle variazioni di pressione, Rompigetto integrato
- Leva con simbolo F+C, Leva/Manopola monocomando
- Limitatore di temperatura, Limitatore di temperatura regolabile
- Cartuccia a dischi ceramici ø 35mm
- Collegamento con flessibili
- Sistema di installazione rapida
- Senza piletta di scarico