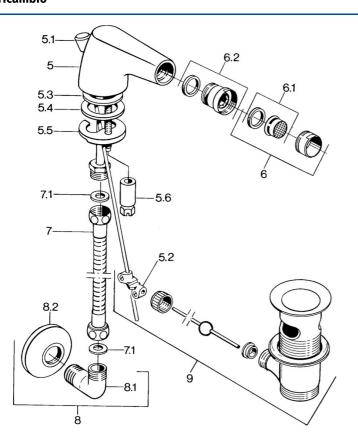

## Parti di ricambio

## SP058431000050

|     | Nome                                                     | Codice   |
|-----|----------------------------------------------------------|----------|
| 5.2 | Snodo                                                    | 59904624 |
| 5.3 | O-ring, 42x3.5                                           | 59904764 |
| 5.4 | Giunto, 48x33.5x2                                        | 59902283 |
| 5.5 | Fixing plate                                             | 59904765 |
| 5.6 | Screw, M8x1, SW13                                        | 59904766 |
| 6   | Aereatore, M24x1 STD CC A Ottone lucido Fuori produzione | 59906580 |
| 6   | Aereatore, M24x1 STD HC A Cromo                          | 59902366 |
| 6   | Aereatore, M24x1 A Bianco Fuori produzione               | 59905419 |
| 6.1 | Aereatore, M22/24 A                                      | 59902081 |
| 6.2 | Aeratore per miscelatore bidet, M24x1                    | 59904920 |
| 7   | Tubo flessibile, L=400 Fuori produzione                  | 59902584 |
| 7.1 | Giunto, 18.5x12.2x1.5                                    | 59902313 |
| 9   | Scarico a saltarello Ottone lucido Fuori produzione      | 59906734 |
| 9   | Scarico a saltarello Cromo                               | 59904620 |