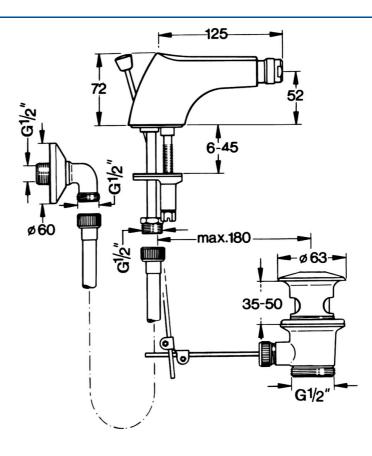

EAN: 4015474581128 static.hansa.com/0584310093

• Accessori



## Dati tecnici



## Parti di ricambio



## SP058431000050

|     | Nome                                                     | Codice   |
|-----|----------------------------------------------------------|----------|
| 5.2 | Snodo                                                    | 59904624 |
| 5.3 | O-ring, 42x3.5                                           | 59904764 |
| 5.4 | Giunto, 48x33.5x2                                        | 59902283 |
| 5.5 | Fixing plate                                             | 59904765 |
| 5.6 | Screw, M8x1, SW13                                        | 59904766 |
| 6   | Aereatore, M24x1 STD CC A Ottone lucido Fuori produzione | 59906580 |
| 6   | Aereatore, M24x1 STD HC A Cromo                          | 59902366 |
| 6   | Aereatore, M24x1 A Bianco