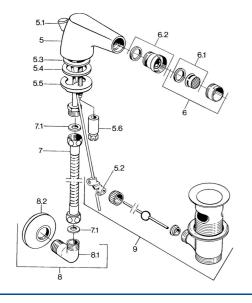

## Parti di ricambio

| SP058431000050 |                                                             |          |
|----------------|-------------------------------------------------------------|----------|
|                | Nome                                                        | Codice   |
| 5.2            | Snodo                                                       | 59904624 |
| 5.3            | O-ring, 42x3.5                                              | 59904764 |
| 5.4            | Giunto, 48x33.5x2                                           | 59902283 |
| 5.5            | Fixing plate                                                | 59904765 |
| 5.6            | Screw, M8x1, SW13                                           | 59904766 |
| 6              | Aereatore, M24x1 STD CC A Ottone lucido Fuori<br>produzione | 59906580 |
| 6              | Aereatore, M24x1 STD HC A Cromo                             | 59902366 |
| 6              | Aereatore, M24x1 A Bianco Fuori produzione                  | 59905419 |
| 6.1            | Aereatore, M22/24 A                                         | 59902081 |
| 6.2            | Aeratore per miscelatore bidet, M24x1                       | 59904920 |
| 7              | Tubo flessibile, L=400 Fuori produzione                     | 59902584 |
| 7.1            | Giunto, 18.5x12.2x1.5                                       | 59902313 |
| 9              | Scarico a saltarello Ottone lucido Fuori<br>produzione      | 59906734 |
| 9              | Scarico a saltarello Cromo                                  | 59904620 |