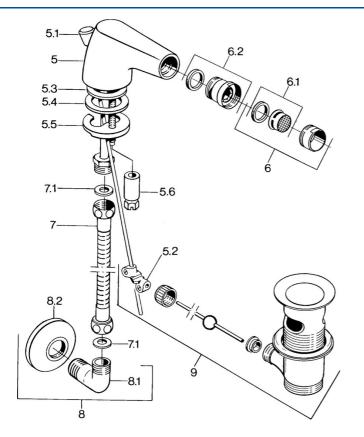

## Parti di ricambio

| SP058431000050 |                                                             |          |
|----------------|-------------------------------------------------------------|----------|
|                | Nome                                                        | Codice   |
| 5.2            | Snodo                                                       | 59904624 |
| 5.3            | O-ring, 42x3.5                                              | 59904764 |
| 5.4            | Giunto, 48x33.5x2                                           | 59902283 |
| 5.5            | Fixing plate                                                | 59904765 |
| 5.6            | Screw, M8x1, SW13                                           | 59904766 |
| 6              | Aereatore, M24x1 STD CC A Ottone lucido Fuori<br>produzione | 59906580 |
| 6              | Aereatore, M24x1 STD HC A Cromo                             | 59902366 |
| 6              | Aereatore, M24x1 A Bianco Fuori produzione                  | 59905419 |
| 6.1            | Aereatore, M22/24 A                                         | 59902081 |
| 6.2            | Aeratore per miscelatore bidet, M24x1                       | 59904920 |
| 7              | Tubo flessibile, L=400 Fuori produzione                     | 59902584 |
| 7.1            | Giunto, 18.5x12.2x1.5                                       | 59902313 |
| 9              | Scarico a saltarello Ottone lucido Fuori<br>produzione      | 59906734 |
| 9              | Scarico a saltarello Cromo                                  | 59904620 |