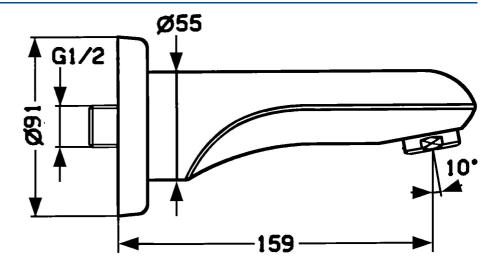

## Caratteristiche tecniche

Misura DN (dimensione nominale)DN15Misura della connessioneG1/2Projection159 mmMaterialeOttone