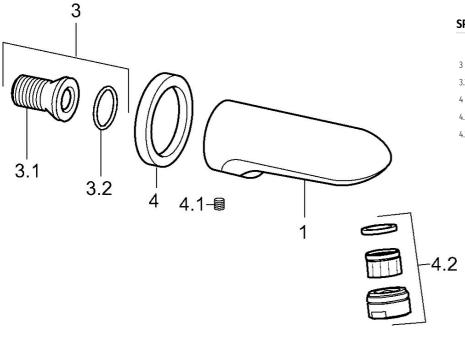

## Parti di ricambio

## SP05822102

|     | Nome                           | Codice   |
|-----|--------------------------------|----------|
| 3   | Nipplo di collegamento, G1/2   | 59911229 |
| 3.2 | O-ring, d 25x2.5               | 59905053 |
| 4   | Piastra Cromo Fuori produzione | 59910929 |
| 4.1 | Screw, M6x9 Fuori produzione   | 59911237 |
| 4.2 | Aereatore, M28x1 C Cromo       | 59902088 |