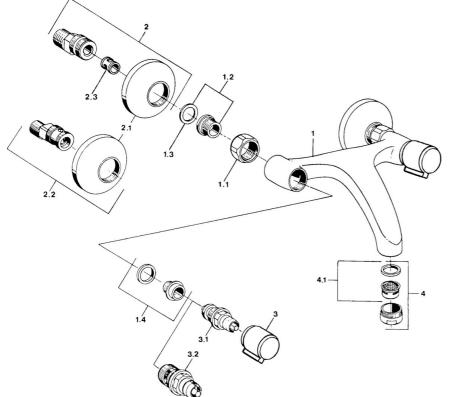

# Parti di ricambio

#### SP05498106

|     | Nome                                                         | Codice   |
|-----|--------------------------------------------------------------|----------|
| 1.1 | Dado di collegamento, G3/4, AF30                             | 59902230 |
| 1.2 | , G1/2, L, WAF10                                             | 59904618 |
| 1.3 | Anello di tenuta, 23.9x15.2x2                                | 59902689 |
| 1.4 | Seat, DN15, R1/2                                             | 59904616 |
| 2   | Eccentrico, G3/4xG1/2 Cromo                                  | 59904793 |
| 2.1 | Piastra Cromo                                                | 59904796 |
| 2.2 | Eccentrici con valvola di stop e rosette, G1/2xG3/4<br>Cromo | 59902034 |
| 2.3 | Silenziatore                                                 | 59904792 |
| 3   | Maniglia, hot Cromo                                          | 59906465 |
| 3   | Maniglia, cold Cromo                                         | 59906464 |
| 3.1 | Vitone, G1/2                                                 | 59901015 |
| 3.2 | Vitone , G1/2                                                | 59905114 |
| 4   | Aereatore, M24x1 STD HC A Cromo                              | 59902366 |
| 4.1 | Aereatore, M22/24 A                                          | 59902081 |