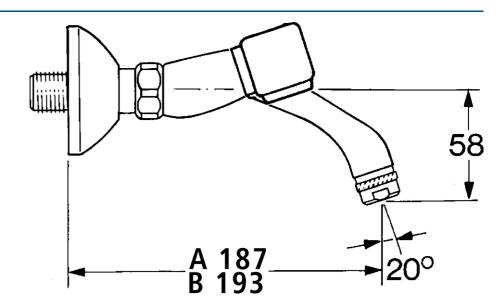

### Dati tecnici

### Caratteristiche tecniche

Fornitura di acqua calda max. +80°C
Pressione di esercizio 0.5-10 bar
Backflow prevention (EN1717) AA
Materiale Ottone