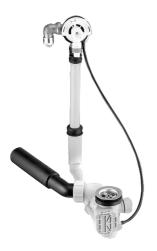

## 05160100 HANSAFILL - Bath fill and drain set

EAN: 4015474043060 static.hansa.com/05160100

- Accessori
- A incasso
- Montaggio a bordo vasca

- Cromo
- Rompigetto a snodo sferico
- Connessione diretta, Filettatura esterna