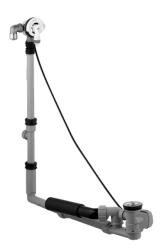

## 05160100 HANSAFILL - Bath fill and drain set

EAN: 4015474043060 static.hansa.com/05160100



- Accessori
- A incasso
- Montaggio a bordo vasca

- Cromo
- Rompigetto a snodo sferico
- Connessione diretta, Filettatura esterna





# Dati tecnici

### Caratteristiche tecniche

Fornitura di acqua calda

max. +80°C G3/4

Misura della connessione



### 05170100 HANSAFILL - Bath fill and drain set

EAN: 4015474043077 static.hansa.com/05170100



- Accessori
- A incasso
- Montaggio a bordo vasca

- Cromo
- Rompigetto a snodo sferico
- Connessione diretta, Filettatura esterna





# Dati tecnici

### Caratteristiche tecniche

Fornitura di acqua calda Misura della connessione max. +80°C G3/4