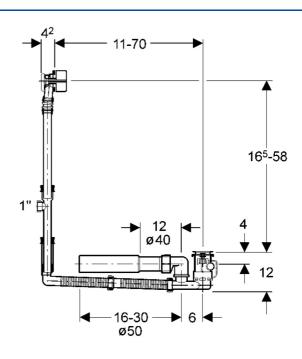

### 05170100 HANSAFILL - Bath fill and drain set

EAN: 4015474043077 static.hansa.com/05170100

- Accessori
- A incasso
- Montaggio a bordo vasca

- Cromo
- Rompigetto a snodo sferico
- Connessione diretta, Filettatura esterna