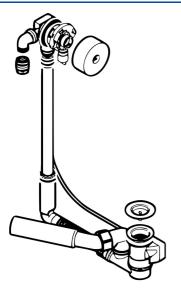

### 05170100 HANSAFILL - Bath fill and drain set

EAN: 4015474043077 static.hansa.com/05170100

- Accessori
- A incasso
- Montaggio a bordo vasca

- Cromo
- Rompigetto a snodo sferico
- Connessione diretta, Filettatura esterna