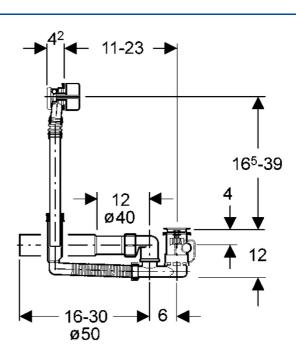

### Caratteristiche tecniche

Fornitura di acqua calda

max. +80°C G3/4

Misura della connessione

### Caratteristiche tecniche

Fornitura di acqua calda Misura della connessione max. +80°C G3/4