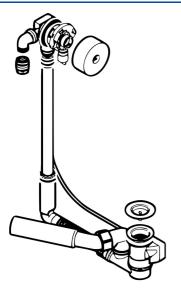

## 05170100 HANSAFILL - Bath fill and drain set

EAN: 4015474043077 static.hansa.com/05170100

- Accessori
- A incasso
- Montaggio a bordo vasca

- Cromo
- Rompigetto a snodo sferico
- Connessione diretta, Filettatura esterna

#### Caratteristiche tecniche

Fornitura di acqua calda Misura della connessione max. +80°C G3/4