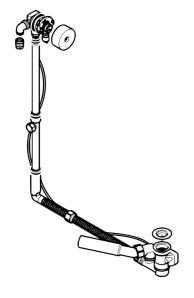

## 05160100 HANSAFILL - Bath fill and drain set

EAN: 4015474043060 static.hansa.com/05160100

- Accessori
- A incasso
- Montaggio a bordo vasca

- Cromo
- Rompigetto a snodo sferico
- Connessione diretta, Filettatura esterna