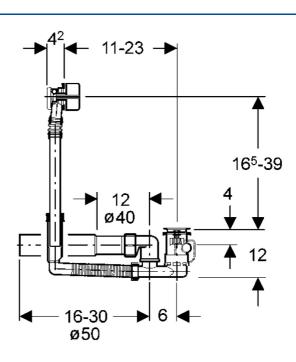

## 05160100 HANSAFILL - Bath fill and drain set

EAN: 4015474043060 static.hansa.com/05160100

- Accessori
- A incasso
- Montaggio a bordo vasca

- Cromo
- Rompigetto a snodo sferico
- Connessione diretta, Filettatura esterna

## 05170100 HANSAFILL - Bath fill and drain set

EAN: 4015474043077 static.hansa.com/05170100

- Accessori
- A incasso
- Montaggio a bordo vasca

- Cromo
- Rompigetto a snodo sferico
- Connessione diretta, Filettatura esterna