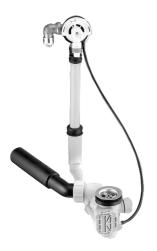

## 05160100 HANSAFILL - Bath fill and drain set

EAN: 4015474043060 static.hansa.com/05160100

- Accessori
- A incasso
- Montaggio a bordo vasca

- Cromo
- Rompigetto a snodo sferico
- Connessione diretta, Filettatura esterna

#### Caratteristiche tecniche

Fornitura di acqua calda

max. +80°C G3/4

Misura della connessione