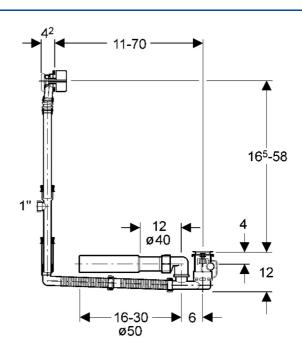

## 05170100 HANSAFILL - Bath fill and drain set

EAN: 4015474043077 static.hansa.com/05170100

- Accessori
- A incasso
- Montaggio a bordo vasca

- Cromo
- Rompigetto a snodo sferico
- Connessione diretta, Filettatura esterna

#### Caratteristiche tecniche

Fornitura di acqua calda Misura della connessione max. +80°C G3/4