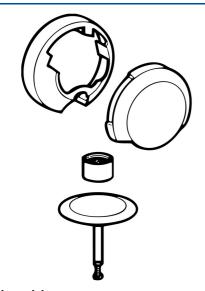

### 05199000 HANSAFILL - Bocca

EAN: 4015474043091 static.hansa.com/05199000

- Vasca & doccia
- Accessori
- Cromo

- Bocca fissa
- Rompigetto Standard, Rompigetto a snodo sferico
- Placca cromata, Placca rotonda

## Dati tecnici

### Caratteristiche tecniche

Fornitura di acqua calda Materiale max. +80°C

Ottone/Plastica