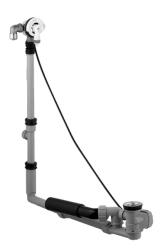

## 05160100 HANSAFILL - Bath fill and drain set

EAN: 4015474043060 static.hansa.com/05160100

- Accessori
- A incasso
- Montaggio a bordo vasca

- Cromo
- Rompigetto a snodo sferico
- Connessione diretta, Filettatura esterna

## 05170100 HANSAFILL - Bath fill and drain set

EAN: 4015474043077 static.hansa.com/05170100

- Accessori
- A incasso
- Montaggio a bordo vasca

- Cromo
- Rompigetto a snodo sferico
- Connessione diretta, Filettatura esterna