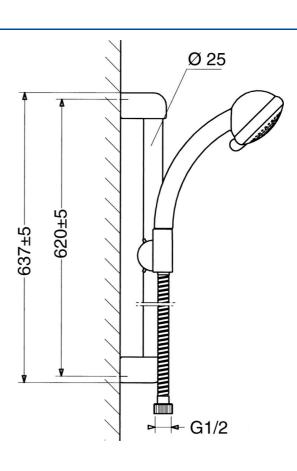

#### Caratteristiche tecniche

Fornitura di acqua calda Pressione di esercizio max. +65°C 0.5-10 bar