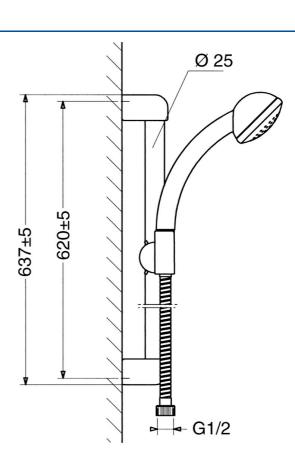

# Dati tecnici

#### Caratteristiche tecniche

Fornitura di acqua calda Pressione di esercizio max. +65°C 0.5-10 bar