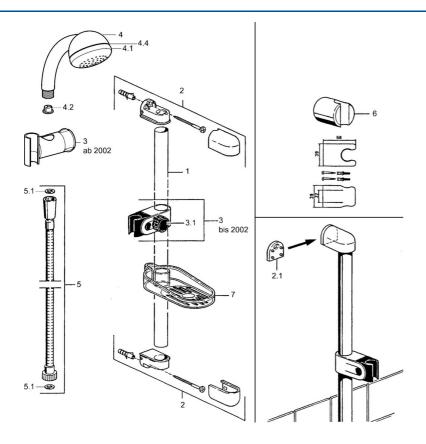

### Parti di ricambio

### SP04780260

|     | Nome                                             | Codice   |
|-----|--------------------------------------------------|----------|
| 2   | Hanger Fuori produzione                          | 59911859 |
| 2.1 | Adattatore Fuori produzione                      | 59911860 |
| 3   | Cursore per asta doccia Cromo                    | 59906763 |
| 3.1 | Knob Cromo Fuori produzione                      | 59910553 |
| 4.1 | Parte interna Fuori produzione                   | 59911439 |
| 4.2 | Filtro                                           | 59906859 |
| 5   | Flessibile doccia, L=1250 Cromo Fuori produzione | 59911863 |
| 5   | Flessibile doccia Fuori produzione               | 59911862 |
| 5.1 | L'anello di tenuta, d 21x12x2                    | 59912304 |
| 6   | Supporto Doccetta                                | 59911864 |
| 7   | Portasapone Fuori produzione                     | 59911861 |