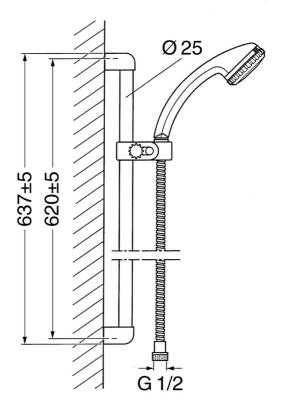

## 04780180 HANSANOVAJET - Combinazione Doccia con doccetta

EAN: 4015474550575 static.hansa.com/04780180

• Soluzioni doccia

• Montaggio a parete

• Cromo

#### **Caratteristiche tecniche**

Fornitura di acqua calda Pressione di esercizio max. +65°C 0.5-10 bar