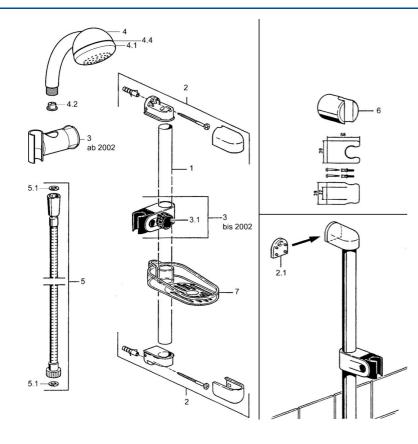

### Parti di ricambio

### SP04780260

|     | Nome                                             | Codice   |
|-----|--------------------------------------------------|----------|
| 2   | Hanger Fuori produzione                          | 59911859 |
| 2.1 | Adattatore Fuori produzione                      | 59911860 |
| 3   | Cursore per asta doccia Cromo                    | 59906763 |
| 3.1 | Knob Cromo Fuori produzione                      | 59910553 |
| 4.1 | Parte interna Fuori produzione                   | 59911439 |
| 4.2 | Filtro                                           | 59906859 |
| 5   | Flessibile doccia, L=1250 Cromo Fuori produzione | 59911863 |
| 5   | Flessibile doccia Fuori produzione               | 59911862 |
| 5.1 | L'anello di tenuta, d 21x12x2                    | 59912304 |
| 6   | Supporto Doccetta                                | 59911864 |
| 7   | Portasapone Fuori produzione                     | 59911861 |