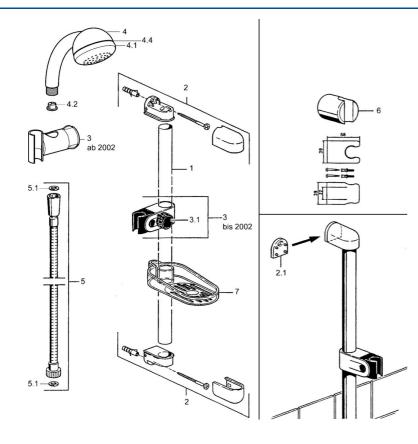

## Parti di ricambio

### SP04780260

|     | Nome                                             | Codice   |
|-----|--------------------------------------------------|----------|
| 2   | Hanger Fuori produzione                          | 59911859 |
| 2.1 | Adattatore Fuori produzione                      | 59911860 |
| 3   | Cursore per asta doccia Cromo                    | 59906763 |
| 3.1 | Knob Cromo Fuori produzione                      | 59910553 |
| 4.1 | Parte interna Fuori produzione                   | 59911439 |
| 4.2 | Filtro                                           | 59906859 |
| 5   | Flessibile doccia, L=1250 Cromo Fuori produzione | 59911863 |
| 5   | Flessibile doccia Fuori produzione               | 59911862 |
| 5.1 | L'anello di tenuta, d 21x12x2                    | 59912304 |
| 6   | Supporto Doccetta                                | 59911864 |
| 7   | Portasapone Fuori produzione                     | 59911861 |