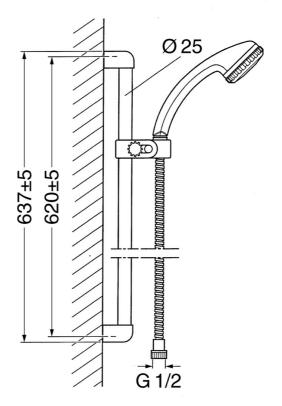

#### **Caratteristiche tecniche**

Fornitura di acqua calda Pressione di esercizio max. +65°C 0.5-10 bar