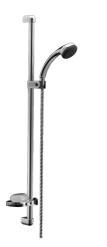

### 04780170 HANSANOVAJET - Combinazione Doccia con doccetta

EAN: 4015474550520 static.hansa.com/04780170

- Soluzioni doccia
- Montaggio a parete

• Cromo