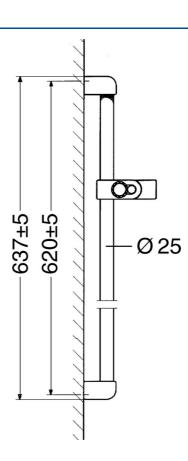

#### Caratteristiche tecniche

Fornitura di acqua calda Pressione di esercizio max. +65°C 0.5-10 bar