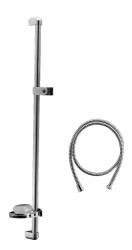

# 04710100 HANSANOVAJET - Combinazione Doccia con doccetta

EAN: 4015474022201 static.hansa.com/04710100

- Soluzioni doccia
- Montaggio a parete

• Cromo