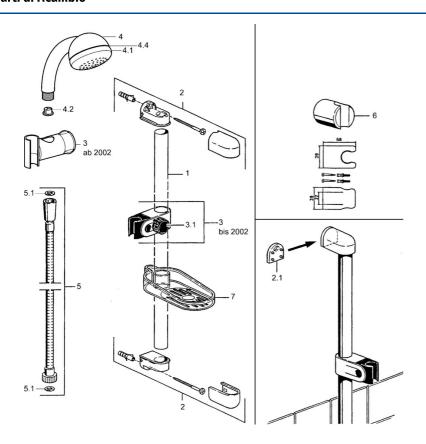

### Parti di ricambio

### SP04780260

|     | Nome                                             | Codice   |
|-----|--------------------------------------------------|----------|
| 2   | Hanger Fuori produzione                          | 59911859 |
| 2.1 | Adattatore Fuori produzione                      | 59911860 |
| 3   | Cursore per asta doccia Cromo                    | 59906763 |
| 3.1 | Knob Cromo Fuori produzione                      | 59910553 |
| 4.1 | Parte interna Fuori produzione                   | 59911439 |
| 4.2 | Filtro                                           | 59906859 |
| 5   | Flessibile doccia, L=1250 Cromo Fuori produzione | 59911863 |
| 5   | Flessibile doccia Fuori produzione               | 59911862 |
| 5.1 | L'anello di tenuta, d 21x12x2                    | 59912304 |
| 6   | Supporto Doccetta                                | 59911864 |
| 7   | Portasapone Fuori produzione                     | 59911861 |