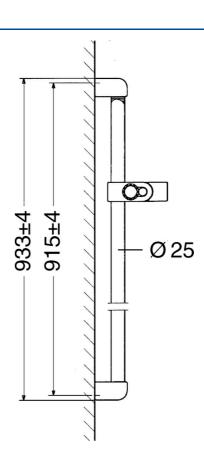

# Dati tecnici

### Caratteristiche tecniche

Fornitura di acqua calda Pressione di esercizio max. +65°C 0.5-10 bar