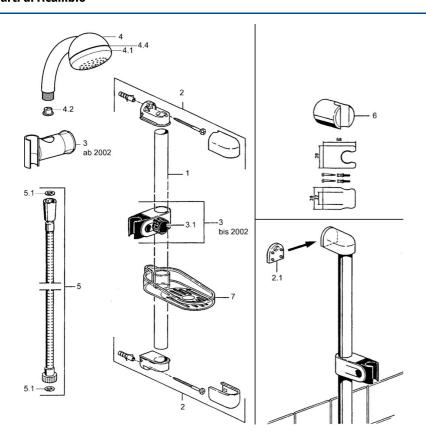

### Parti di ricambio

#### SP04780260

|     | Nome                                             | Codice   |
|-----|--------------------------------------------------|----------|
| 2   | Hanger Fuori produzione                          | 59911859 |
| 2.1 | Adattatore Fuori produzione                      | 59911860 |
| 3   | Cursore per asta doccia Cromo                    | 59906763 |
| 3.1 | Knob Cromo Fuori produzione                      | 59910553 |
| 4.1 | Parte interna Fuori produzione                   | 59911439 |
| 4.2 | Filtro                                           | 59906859 |
| 5   | Flessibile doccia, L=1250 Cromo Fuori produzione | 59911863 |
| 5   | Flessibile doccia Fuori produzione               | 59911862 |
| 5.1 | L'anello di tenuta, d 21x12x2                    | 59912304 |
| 6   | Supporto Doccetta                                | 59911864 |
| 7   | Portasapone Fuori produzione                     | 59911861 |