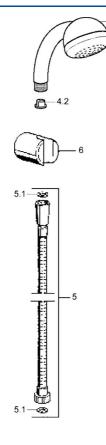

### Parti di ricambio

-4.1<sup>4.4</sup>

### SP04680260

|                                    | Codice                                                                                  |
|------------------------------------|-----------------------------------------------------------------------------------------|
| a Fuori produzione                 | 59911439                                                                                |
|                                    | 59906859                                                                                |
| occia, L=1250 Cromo Fuori produzio | one 59911863                                                                            |
| enuta, d 21x12x2                   | 59912304                                                                                |
| occetta                            | 59911864                                                                                |
|                                    | a Fuori produzione<br>occia, L=1250 Cromo Fuori produzio<br>enuta, d 21x12x2<br>occetta |