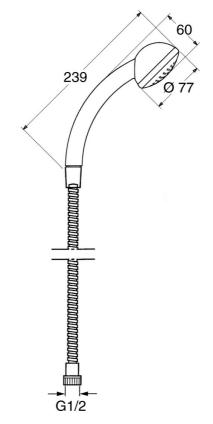

## Dati tecnici

#### **Caratteristiche tecniche**

Fornitura di acqua calda Pressione di esercizio max. +65°C 0.5-10 bar