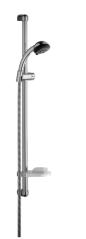

## 04670280 HANSANOVAJET - Combinazione Doccia con doccetta

EAN: 4015474062153 static.hansa.com/04670280

- Soluzioni doccia
- Montaggio a parete

• Cromo