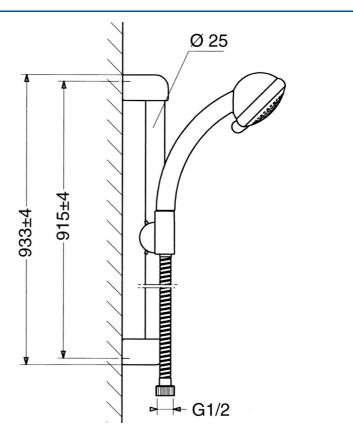

#### **Caratteristiche tecniche**

Fornitura di acqua calda Pressione di esercizio max. +65°C 0.5-10 bar