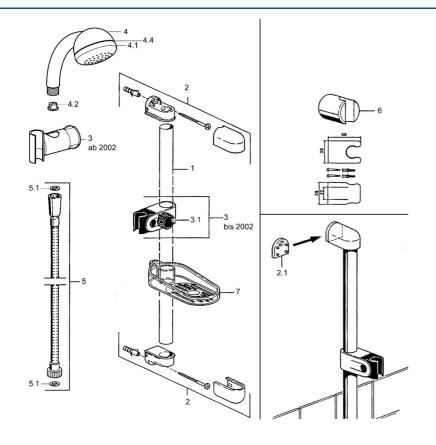

## Parti di ricambio

### SP04670260

|     | Nome                                             | Codice   |
|-----|--------------------------------------------------|----------|
| 2   | Hanger Fuori produzione                          | 59911859 |
| 2.1 | Adattatore Fuori produzione                      | 59911860 |
| 3   | Cursore per asta doccia Cromo                    | 59906763 |
| 3.1 | Knob Cromo Fuori produzione                      | 59910553 |
| 4.1 | Parte interna Fuori produzione                   | 59911439 |
| 4.2 | Filtro                                           | 59906859 |
| 5   | Flessibile doccia, L=1250 Cromo Fuori produzione | 59911863 |
| 5.1 | L'anello di tenuta, d 21x12x2                    | 59912304 |
| 6   | Supporto Doccetta                                | 59911864 |
| 7   | Portasapone Fuori produzione                     | 59911861 |