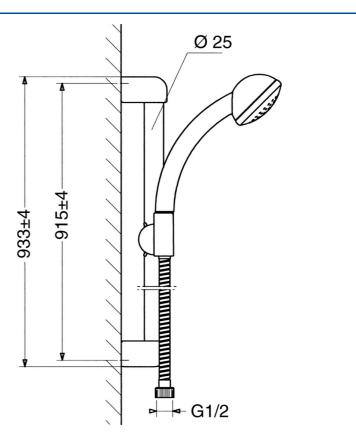

## Dati tecnici

#### **Caratteristiche tecniche**

Fornitura di acqua calda Pressione di esercizio max. +65°C 0.5-10 bar