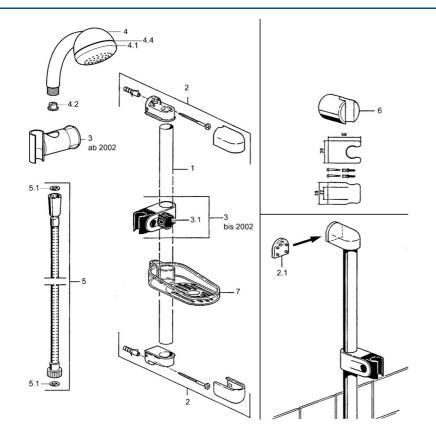

### Parti di ricambio

### SP04670260

|     | Nome                                             | Codice   |
|-----|--------------------------------------------------|----------|
| 2   | Hanger Fuori produzione                          | 59911859 |
| 2.1 | Adattatore Fuori produzione                      | 59911860 |
| 3   | Cursore per asta doccia Cromo                    | 59906763 |
| 3.1 | Knob Cromo Fuori produzione                      | 59910553 |
| 4.1 | Parte interna Fuori produzione                   | 59911439 |
| 4.2 | Filtro                                           | 59906859 |
| 5   | Flessibile doccia, L=1250 Cromo Fuori produzione | 59911863 |
| 5.1 | L'anello di tenuta, d 21x12x2                    | 59912304 |
| 6   | Supporto Doccetta                                | 59911864 |
| 7   | Portasapone Fuori produzione                     | 59911861 |