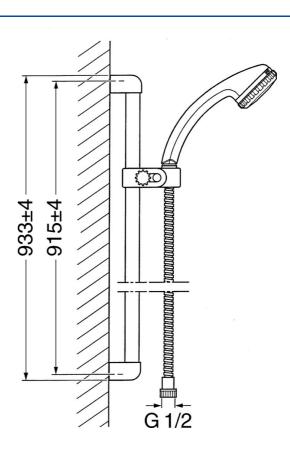

### Dati tecnici

#### Caratteristiche tecniche

Fornitura di acqua calda Pressione di esercizio max. +65°C

0.5-10 bar