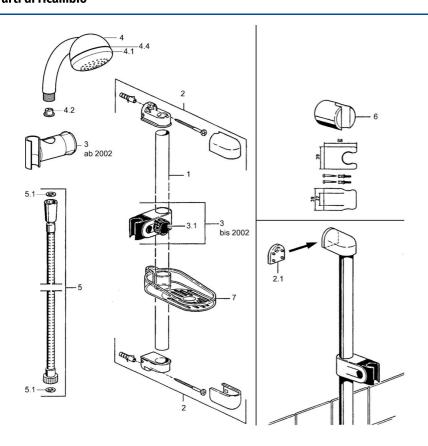

## Parti di ricambio

#### SP04670260

|     | Nome                                             | Codice   |
|-----|--------------------------------------------------|----------|
| 2   | Hanger Fuori produzione                          | 59911859 |
| 2.1 | Adattatore Fuori produzione                      | 59911860 |
| 3   | Cursore per asta doccia Cromo                    | 59906763 |
| 3.1 | Knob Cromo Fuori produzione                      | 59910553 |
| 4.1 | Parte interna Fuori produzione                   | 59911439 |
| 4.2 | Filtro                                           | 59906859 |
| 5   | Flessibile doccia, L=1250 Cromo Fuori produzione | 59911863 |
| 5.1 | L'anello di tenuta, d 21x12x2                    | 59912304 |
| 6   | Supporto Doccetta                                | 59911864 |
| 7   | Portasapone Fuori produzione                     | 59911861 |