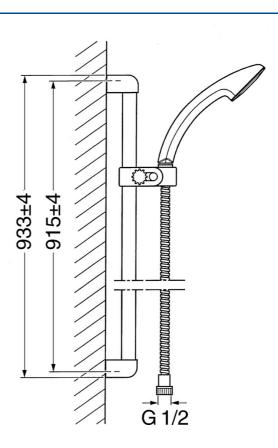

#### Caratteristiche tecniche

Fornitura di acqua calda Pressione di esercizio max. +65°C 0.5-10 bar