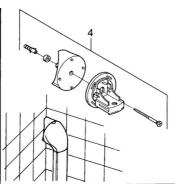

## Parti di ricambio

## SP04570100

|     | Nome                                                    | Codice   |
|-----|---------------------------------------------------------|----------|
| 1.1 | Tappo Fuori produzione                                  | 59911291 |
| 2   | Cappuccio Bianco Fuori produzione                       | 59911459 |
| 2   | Cappucio Cromo Fuori produzione                         | 59911457 |
| 2   | Cappuccio Aranja Fuori produzione                       | 59911463 |
| 2   | Cappucio Fuori produzione                               | 59911458 |
| 2   | Cappuccio Ottone lucido Fuori produzione                | 59911462 |
| 2.1 | Set di fissaggio, (-2015) Fuori produzione              | 59911299 |
| 2.2 | Anello distanziatore Fuori produzione                   | 59911300 |
| 2.3 | Anello decorativo Ottone lucido Fuori produzione        | 59911306 |
| 2.3 | Anello Cromo Fuori produzione                           | 59911301 |
| 2.4 | Anello decorativo Aranja Fuori produzione               | 59911314 |
| 2.4 | Anello Cromo Fuori produzione                           | 59911308 |
| 2.5 | Supporto a muro                                         | 59911466 |
| 3   | Cursore per asta doccia Cromo/Satinato Fuori produzione | 59911316 |
| 3   | Cursore per asta doccia Cromo Fuori produzione          | 59911315 |
| 3   | Cursore per asta doccia Bianco Fuori produzione         | 59911317 |
| 3.5 | Cappuccio Ottone lucido Fuori produzione                | 59911462 |