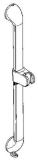

## 0457010082 HANSAJET - Combinazione Doccia con doccetta Fuori produzione

EAN: 4015474671959 static.hansa.com/0457010082

- Soluzioni doccia
- Accessori
- Montaggio a parete

- Bianco
- Supporto regolabile dell'asta doccia
- Tubo accorciabile