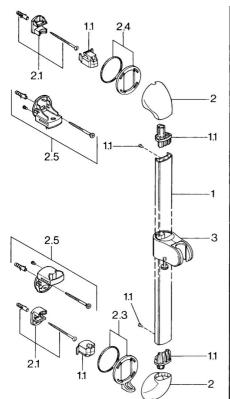

## Parti di ricambio

## SP04570100

|     | Nome                                                    | Codice   |
|-----|---------------------------------------------------------|----------|
| 1.1 | Tappo Fuori produzione                                  | 59911291 |
| 2   | Cappuccio Bianco Fuori produzione                       | 59911459 |
| 2   | Cappucio Cromo Fuori produzione                         | 59911457 |
| 2   | Cappuccio Aranja Fuori produzione                       | 59911463 |
| 2   | Cappucio Fuori produzione                               | 59911458 |
| 2   | Cappuccio Ottone lucido Fuori produzione                | 59911462 |
| 2.1 | Set di fissaggio, (-2015) Fuori produzione              | 59911299 |
| 2.2 | Anello distanziatore Fuori produzione                   | 59911300 |
| 2.3 | Anello decorativo Ottone lucido Fuori produzione        | 59911306 |
| 2.3 | Anello Cromo Fuori produzione                           | 59911301 |
| 2.4 | Anello decorativo Aranja Fuori produzione               | 59911314 |
| 2.4 | Anello Cromo Fuori produzione                           | 59911308 |
| 2.5 | Supporto a muro                                         | 59911466 |
| 3   | Cursore per asta doccia Cromo/Satinato Fuori produzione | 59911316 |
| 3   | Cursore per asta doccia Cromo Fuori produzione          | 59911315 |
| 3   | Cursore per asta doccia Bianco Fuori produzione         | 59911317 |
| 3.5 | Cappuccio Ottone lucido Fuori produzione                | 59911462 |