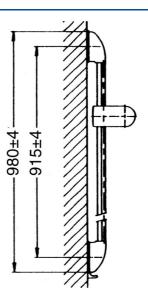

## 0457010082 HANSAJET - Combinazione Doccia con doccetta Fuori produzione

EAN: 4015474671959 static.hansa.com/0457010082

- Soluzioni doccia
- Accessori
- Montaggio a parete

- Bianco
- Supporto regolabile dell'asta doccia
- Tubo accorciabile





## Dati tecnici



## Parti di ricambio







## SP04570100

|     | Nome                                                    | Codice   |
|-----|---------------------------------------------------------|----------|
| 1.1 | Tappo Fuori produzione                                  | 59911291 |
| 2   | Cappuccio Bianco Fuori produzione                       | 59911459 |
| 2   | Cappucio Cromo Fuori produzione                         | 59911457 |
| 2   | Cappuccio Aranja Fuori produzione                       | 59911463 |
| 2   | Cappucio Fuori produzione                               | 59911458 |
| 2   | Cappuccio Ottone lucido Fuori produzione                | 59911462 |
| 2.1 | Set di fissaggio, (-2015) Fuori produzione              | 59911299 |
| 2.2 | Anello distanziatore Fuori produzio