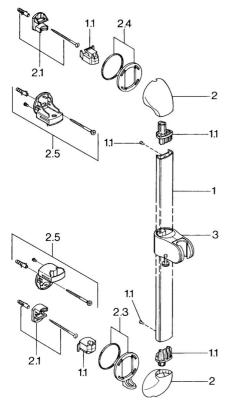

## Parti di ricambio

### SP04570100

|     | Nome                                                       | Codice   |
|-----|------------------------------------------------------------|----------|
| 1.1 | Tappo Fuori produzione                                     | 59911291 |
| 2   | Cappuccio Bianco Fuori produzione                          | 59911459 |
| 2   | Cappucio Cromo Fuori produzione                            | 59911457 |
| 2   | Cappuccio Aranja Fuori produzione                          | 59911463 |
| 2   | Cappucio Fuori produzione                                  | 59911458 |
| 2   | Cappuccio Ottone lucido Fuori produzione                   | 59911462 |
| 2.1 | Set di fissaggio, (-2015) Fuori produzione                 | 59911299 |
| 2.2 | Anello distanziatore Fuori produzione                      | 59911300 |
| 2.3 | Anello decorativo Ottone lucido Fuori produzione           | 59911306 |
| 2.3 | Anello Cromo Fuori produzione                              | 59911301 |
| 2.4 | Anello decorativo Aranja Fuori produzione                  | 59911314 |
| 2.4 | Anello Cromo Fuori produzione                              | 59911308 |
| 2.5 | Supporto a muro                                            | 59911466 |
| 3   | Cursore per asta doccia Cromo/Satinato Fuori<br>produzione | 59911316 |
| 3   | Cursore per asta doccia Cromo Fuori produzione             | 59911315 |
| 3   | Cursore per asta doccia Bianco Fuori produzione            | 59911317 |
| 3.5 | Cappuccio Ottone lucido Fuori produzione                   | 59911462 |