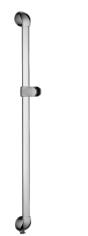

### • Soluzioni doccia

- Accessori
- Montaggio a parete

#### • Cromo

- Supporto regolabile dell'asta doccia
- Tubo accorciabile

Dati tecnici