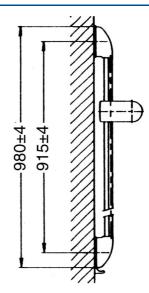

#### • Cromo

- Supporto regolabile dell'asta doccia
- Tubo accorciabile

Dati tecnici