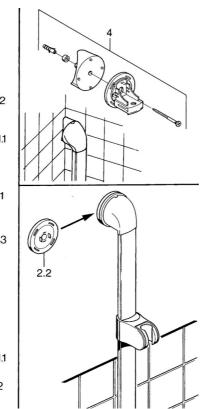

## Parti di ricambio

### SP04570100

|     | Nome                                                       | Codice   |
|-----|------------------------------------------------------------|----------|
| 1.1 | Tappo Fuori produzione                                     | 59911291 |
| 2   | Cappuccio Bianco Fuori produzione                          | 59911459 |
| 2   | Cappucio Cromo Fuori produzione                            | 59911457 |
| 2   | Cappuccio Aranja Fuori produzione                          | 59911463 |
| 2   | Cappucio Fuori produzione                                  | 59911458 |
| 2   | Cappuccio Ottone lucido Fuori produzione                   | 59911462 |
| 2.1 | Set di fissaggio, (-2015) Fuori produzione                 | 59911299 |
| 2.2 | Anello distanziatore Fuori produzione                      | 59911300 |
| 2.3 | Anello decorativo Ottone lucido Fuori produzione           | 59911306 |
| 2.3 | Anello Cromo Fuori produzione                              | 59911301 |
| 2.4 | Anello decorativo Aranja Fuori produzione                  | 59911314 |
| 2.4 | Anello Cromo Fuori produzione                              | 59911308 |
| 2.5 | Supporto a muro                                            | 59911466 |
| 3   | Cursore per asta doccia Cromo/Satinato Fuori<br>produzione | 59911316 |
| 3   | Cursore per asta doccia Cromo Fuori produzione             | 59911315 |
| 3   | Cursore per asta doccia Bianco Fuori produzione            | 59911317 |
| 3.5 | Cappuccio Ottone lucido Fuori produzione                   | 59911462 |