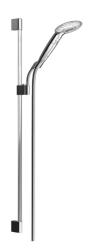

# 0456034078 HANSACLEAR - Combinazione Doccia con doccetta

EAN: 4015474143883 static.hansa.com/0456034078

• Soluzioni doccia

• Montaggio a parete