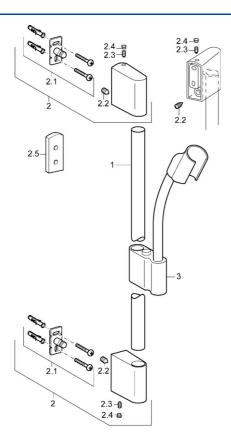

### Parti di ricambio

#### SP0455030078

|     | Nome                          | Codice   |
|-----|-------------------------------|----------|
| 2   | Supporto a muro Cromo         | 59913177 |
| 2.1 | Set di fissaggio              | 59913178 |
| 2.2 | Screw, M5x8, SW2.5            | 59904755 |
| 2.3 | Screw, M5x6, SW2.5            | 59912617 |
| 2.4 | Spinotto Cromo                | 59911840 |
| 2.5 | Anello distanziatore          | 59913179 |
| 3   | Cursore per asta doccia Cromo | 59913176 |