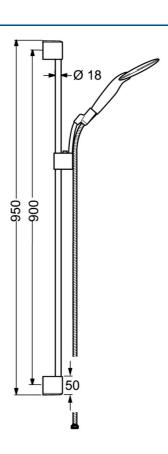

# Dati tecnici

### Caratteristiche tecniche

Fornitura di acqua calda Pressione di esercizio max. +65°C 0.5-5 bar