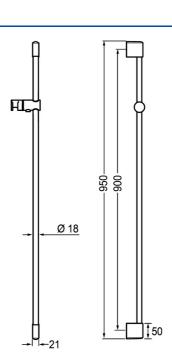

## Dati tecnici

### Caratteristiche tecniche

Diametro

Lunghezza / altezza

18 mm

900 mm