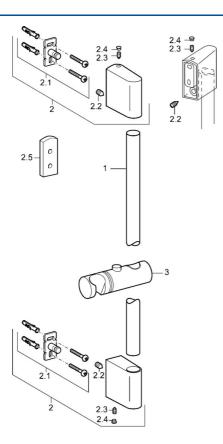

# Parti di ricambio

#### SP04550200

|     | Nome                                   | Codice   |
|-----|----------------------------------------|----------|
| 2   | Supporto a muro Cromo                  | 59913177 |
| 2.1 | Set di fissaggio                       | 59913178 |
| 2.2 | Screw, M5x8, SW2.5                     | 59904755 |
| 2.3 | Screw, M5x6, SW2.5                     | 59912617 |
| 2.4 | Spinotto Cromo                         | 59911840 |
| 2.5 | Anello distanziatore                   | 59913179 |
| 3   | Cursore per asta doccia, d 18 mm Cromo | 59912781 |