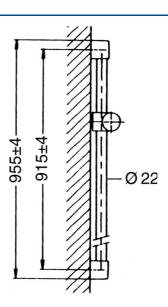

### Caratteristiche tecniche

Fornitura di acqua calda Pressione di esercizio max. +65°C 0.5-10 bar