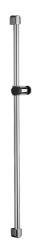

# 04550100 HANSAJET - Combinazione Doccia con doccetta

EAN: 4015474672109 static.hansa.com/04550100

- Soluzioni doccia
- Accessori

- Montaggio a parete
- Cromo