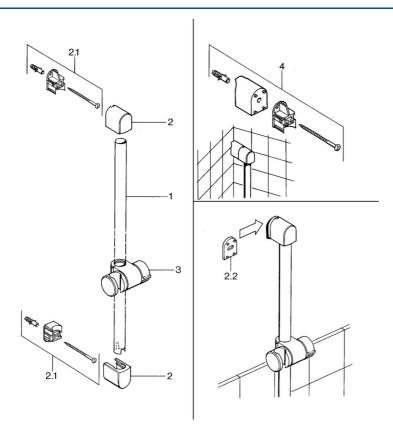

# Parti di ricambio

## SP04550100

|     | Nome                                           | Codice   |
|-----|------------------------------------------------|----------|
| 2   | Cappucio Cromo Fuori produzione                | 59913728 |
| 2.1 | Set di fissaggio Fuori produzione              | 59911323 |
| 2.2 | Adattatore Fuori produzione                    | 59911322 |
| 3   | Cursore per asta doccia Cromo Fuori produzione | 59911324 |