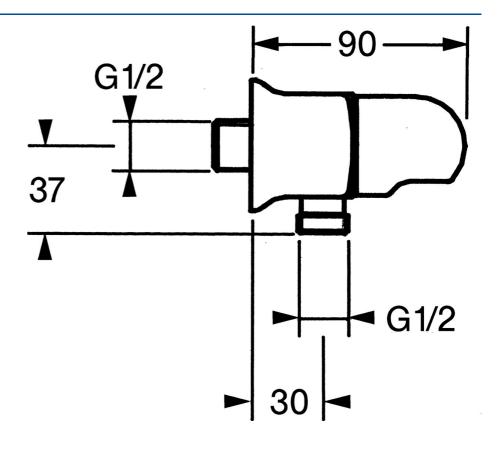

EAN: 4015474672208 static.hansa.com/0447010092

- Soluzioni doccia
- Accessori

• Montaggio a parete



## Dati tecnici

## Parti di ricambio



## SP04470100

|     | Nome                                   | Codice   |
|-----|----------------------------------------|----------|
| 1.1 | Screw, M6x9 Fuori produzione           | 59911237 |
| 1.2 | Anello di guarnizione Fuori produzione | 59911251 |
| 2   | Valvola antiriflusso                   | 59905714 |
| 3   | Nipplo di collegamento, G1/2           | 59911229 |
| 3.2 | O-ring, d 25x2.5                       | 59905053 |
| 4   | Vitone , G1/2, 180°                    | 59911103 |
| 4.2 | O-ring, d 18x2                         | 59901422 |
| 5   | Maniglia Cromo Fuori produzione        | 59910211 |
| 6   | Accessione                             | 59906277 |
| 6.1 | O-ring, d 11x1.5 Fuori produzione      | 59911253 |