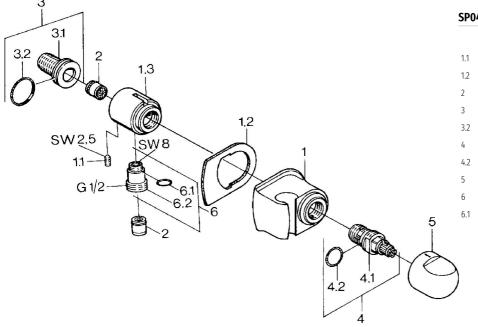

## Parti di ricambio

## SP04470100

|     | Nome                                   | Codice   |
|-----|----------------------------------------|----------|
| 1.1 | Screw, M6x9 Fuori produzione           | 59911237 |
| 1.2 | Anello di guarnizione Fuori produzione | 59911251 |
| 2   | Valvola antiriflusso                   | 59905714 |
| 3   | Nipplo di collegamento, G1/2           | 59911229 |
| 3.2 | O-ring, d 25x2.5                       | 59905053 |
| 4   | Vitone , G1/2, 180°                    | 59911103 |
| 4.2 | O-ring, d 18x2                         | 59901422 |
| 5   | Maniglia Cromo Fuori produzione        | 59910211 |
| 6   | Accessione                             | 59906277 |
| 6.1 | O-ring, d 11x1.5 Fuori produzione      | 59911253 |