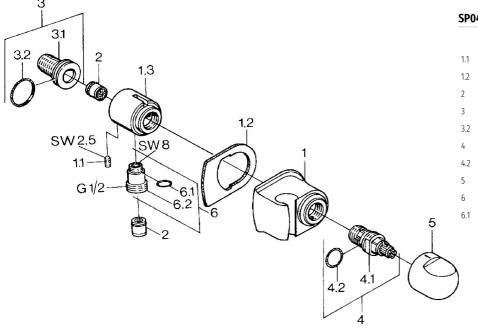

## Parti di ricambio

## SP04470100

|     | Nome                                   | Codice   |
|-----|----------------------------------------|----------|
| 1.1 | Screw, M6x9 Fuori produzione           | 59911237 |
| 1.2 | Anello di guarnizione Fuori produzione | 59911251 |
| 2   | Valvola antiriflusso                   | 59905714 |
| 3   | Nipplo di collegamento, G1/2           | 59911229 |
| 3.2 | O-ring, d 25x2.5                       | 59905053 |
| 4   | Vitone , G1/2, 180°                    | 59911103 |
| 4.2 | O-ring, d 18x2                         | 59901422 |
| 5   | Maniglia Cromo Fuori produzione        | 59910211 |
| 6   | Accessione                             | 59906277 |
| 6.1 | O-ring, d 11x1.5 Fuori produzione      | 59911253 |