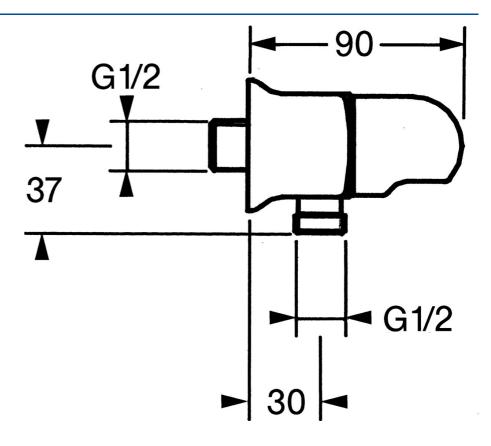

EAN: 4015474672161 static.hansa.com/0447010082

- Soluzioni doccia
- Accessori

- Montaggio a parete
- Bianco



## Dati tecnici

## Parti di ricambio



## SP04470100

|     | Nome                                   | Codice   |
|-----|----------------------------------------|----------|
| 1.1 | Screw, M6x9 Fuori produzione           | 59911237 |
| 1.2 | Anello di guarnizione Fuori produzione | 59911251 |
| 2   | Valvola antiriflusso                   | 59905714 |
| 3   | Nipplo di collegamento, G1/2           | 59911229 |
| 3.2 | O-ring, d 25x2.5                       | 59905053 |
| 4   | Vitone , G1/2, 180°                    | 59911103 |
| 4.2 | O-ring, d 18x2                         | 59901422 |
| 5   | Maniglia Cromo Fuori produzione        | 59910211 |
| 6   | Accessione                             | 59906277 |
| 6.1 | O-ring, d 11x1.5 Fuori produzione      | 59911253 |