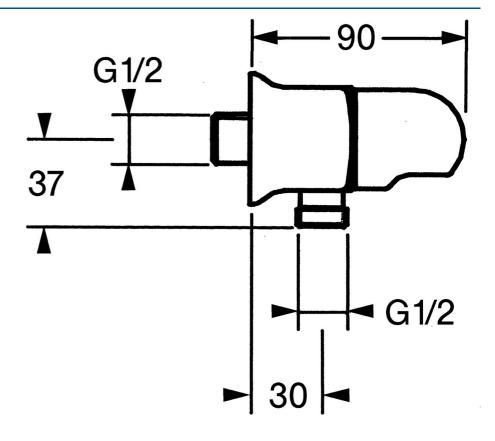

## 04470100 HANSAJET - Supporto Doccetta

EAN: 4015474672147 static.hansa.com/04470100



**⊠ HANSA** 

- Soluzioni doccia
- Accessori
- Montaggio a parete

- Cromo
- sicurezza incorporata anti-riflusso per uso domestico (ai sensi DIN EN 1717)



## Dati tecnici



## Parti di ricambio



## SP04470100

|     | Nome                                   | Codice   |
|-----|----------------------------------------|----------|
| 1.1 | Screw, M6x9 Fuori produzione           | 59911237 |
| 1.2 | Anello di guarnizione Fuori produzione | 59911251 |
| 2   | Valvola antiriflusso                   | 59905714 |
| 3   | Nipplo di collegamento, G1/2           | 59911229 |
| 3.2 | O-ring, d 25x2.5                       | 59905053 |
| 4   | Vitone , G1/2, 180°                    | 59911103 |
| 4.2 | O-ring, d 18x2                         | 59901422 |
| 5   | Maniglia Cromo Fuori produzione        | 59910211 |
| 6   | Accessione                             | 59906277 |
| 6.1 | O-ring, d 11x1.5 Fuori produzione      | 59911253 |
|     |