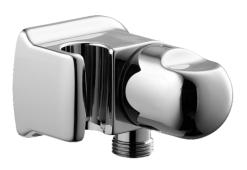

## 04470100 HANSAJET - Supporto Doccetta

EAN: 4015474672147 static.hansa.com/04470100

**⊠ HANSA** 

- Soluzioni doccia
- Accessori
- Montaggio a parete

- Cromo
- sicurezza incorporata anti-riflusso per uso domestico (ai sensi DIN EN 1717)