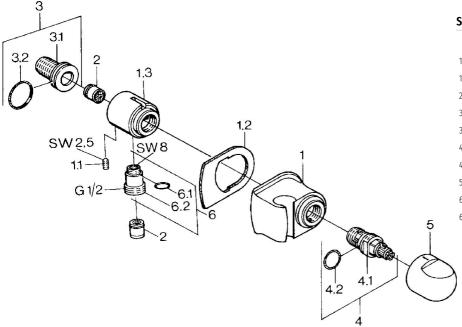

## Parti di ricambio

## SP04470100

|     | Nome                                   | Codice   |
|-----|----------------------------------------|----------|
| 1.1 | Screw, M6x9 Fuori produzione           | 59911237 |
| 1.2 | Anello di guarnizione Fuori produzione | 59911251 |
| 2   | Valvola antiriflusso                   | 59905714 |
| 3   | Nipplo di collegamento, G1/2           | 59911229 |
| 3.2 | O-ring, d 25x2.5                       | 59905053 |
| 4   | Vitone , G1/2, 180°                    | 59911103 |
| 4.2 | O-ring, d 18x2                         | 59901422 |
| 5   | Maniglia Cromo Fuori produzione        | 59910211 |
| 6   | Accessione                             | 59906277 |
| 6.1 | O-ring, d 11x1.5 Fuori produzione      | 59911253 |
|     |                                        |          |