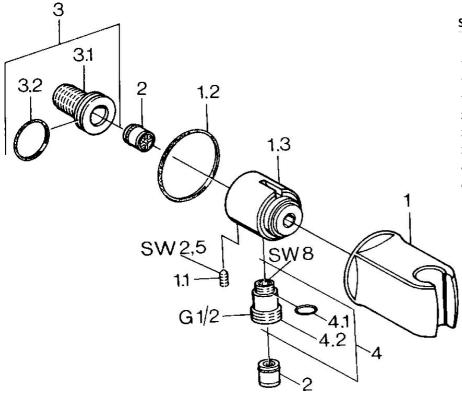

## Parti di ricambio

## SP04460100

|     | Nome                                     | Codice   |
|-----|------------------------------------------|----------|
| 1   | Supporto Doccetta Cromo Fuori produzione | 59911230 |
| 1.1 | Screw, M6x9 Fuori produzione             | 59911237 |
| 1.2 | Giunto Fuori produzione                  | 59911238 |
| 2   | Valvola antiriflusso                     | 59905714 |
| 3   | Nipplo di collegamento, G1/2             | 59911229 |
| 3.2 | O-ring, d 25x2.5                         | 59905053 |
| 4   | Accessione                               | 59906277 |
| 4.1 | O-ring, d 11x1.5 Fuori produzione        | 59911253 |