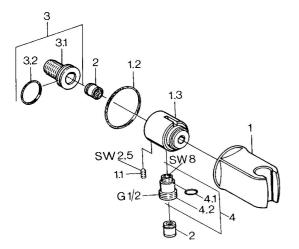

## Parti di ricambio

## SP04460100

|     | Nome                                     | Codice   |
|-----|------------------------------------------|----------|
| 1   | Supporto Doccetta Cromo Fuori produzione | 59911230 |
| 1.1 | Screw, M6x9 Fuori produzione             | 59911237 |
| 1.2 | Giunto Fuori produzione                  | 59911238 |
| 2   | Valvola antiriflusso                     | 59905714 |
| 3   | Nipplo di collegamento, G1/2             | 59911229 |
| 3.2 | O-ring, d 25x2.5                         | 59905053 |
| 4   | Accessione                               | 59906277 |
| 4.1 | O-ring, d 11x1.5 Fuori produzione        | 59911253 |