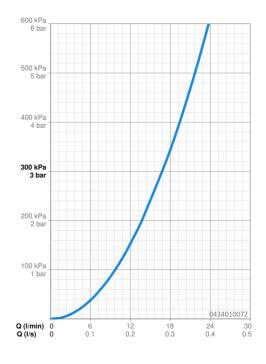

## Dati tecnici

Standard EN

| Portata 3 bar            | 16.8 l/min |  |
|--------------------------|------------|--|
| Caratteristiche tecniche |            |  |
| Fornitura di acqua calda | max. +65°C |  |
| Pressione di esercizio   | 0.5-5 bar  |  |
|                          | G1/2       |  |