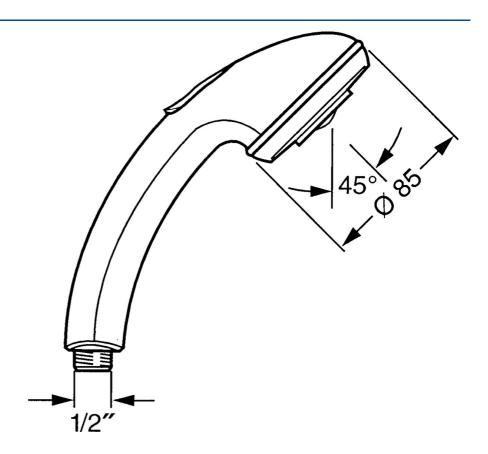

## 0434010072 HANSAJET - Doccetta

EAN: 4015474673069 static.hansa.com/0434010072

- Soluzioni doccia
- Accessori
- Deviatore push, Riposizionamento automatico
- Normale Getto d'acqua uniforme e morbido, Pulsante -Forte flusso d'acqua per il massaggio o il trattamento del corpo
- 2 getti

## Dati tecnici

Standard EN

| Portata 3 bar            | 16.8 l/min |  |
|--------------------------|------------|--|
| Caratteristiche tecniche |            |  |
| Fornitura di acqua calda | max. +65°C |  |
| Pressione di esercizio   | 0.5-5 bar  |  |
|                          | G1/2       |  |