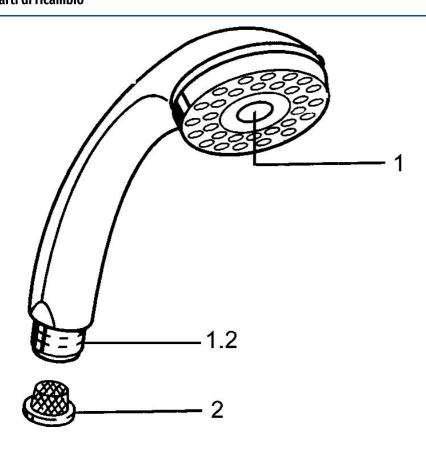

## Parti di ricambio

## SP04340100

|   | Nome                      | Codice   |
|---|---------------------------|----------|
| 1 | Cappucio Fuori produzione | 59911288 |
| 2 | Filtro                    | 59906859 |