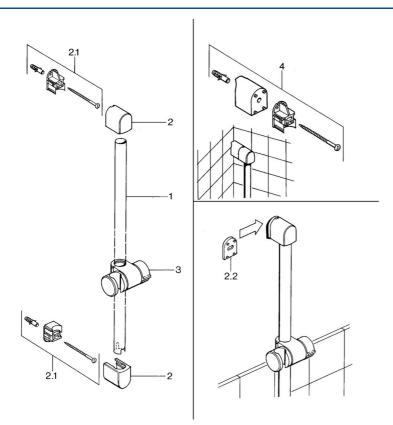

# Parti di ricambio

### SP04550100

|     | Nome                                           | Codice   |
|-----|------------------------------------------------|----------|
| 2   | Cappucio Cromo Fuori produzione                | 59913728 |
| 2.1 | Set di fissaggio Fuori produzione              | 59911323 |
| 2.2 | Adattatore Fuori produzione                    | 59911322 |
| 3   | Cursore per asta doccia Cromo Fuori produzione | 59911324 |