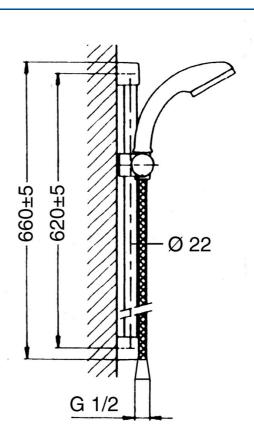

### Dati tecnici

#### Caratteristiche tecniche

Fornitura di acqua calda Pressione di esercizio max. +65°C 0.5-10 bar