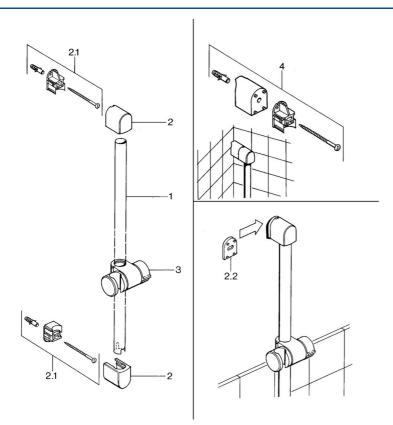

# Parti di ricambio

#### SP04550100

|     | Nome                                           | Codice   |
|-----|------------------------------------------------|----------|
| 2   | Cappucio Cromo Fuori produzione                | 59913728 |
| 2.1 | Set di fissaggio Fuori produzione              | 59911323 |
| 2.2 | Adattatore Fuori produzione                    | 59911322 |
| 3   | Cursore per asta doccia Cromo Fuori produzione | 59911324 |