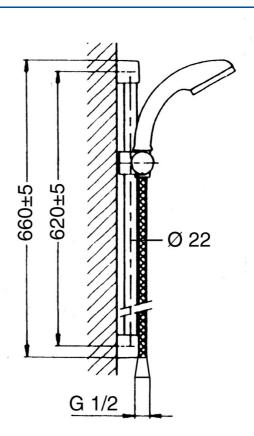

#### Caratteristiche tecniche

Fornitura di acqua calda Pressione di esercizio max. +65°C 0.5-10 bar