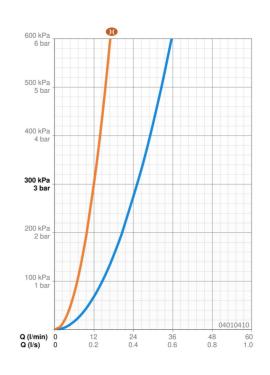

#### **Caratteristiche flusso**

Portata 3 bar Portata 3 bar (con riduttori di flusso)

# EN 1112

25.2 l/min

12.0 l/min

max. +65°C

0.5-5 bar

Composite