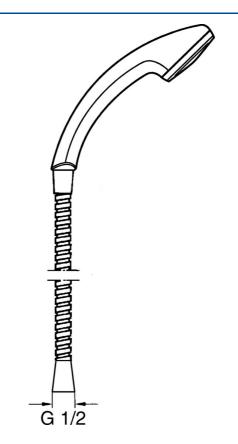

## Parti di ricambio

### SP04010410

|   | Nome                            | Codice   |
|---|---------------------------------|----------|
| 1 | Flessibile doccia, L=1250 Cromo | 04120400 |
| 2 | Doccetta Cromo Fuori produzione | 04300100 |
| 3 | Supporto Doccetta Cromo         | 04430100 |