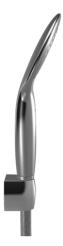

# 04010210 HANSAPUREJET - Combinazione Doccia con

doccetta Fuori produzione

EAN: 4015474143999 static.hansa.com/04010210

- Soluzioni doccia
- Montaggio a parete
- Supporto doccetta, Flessibile doccia (1250 mm), Tecnologia 1 getto di protezione anticalcare
- Pioggia Getto d'acqua uniforme e forte
- Filtro/i anti-impurità
- Laminare

#### SP04010210

|   | Nome                            | Codice   |
|---|---------------------------------|----------|
| 1 | Supporto Doccetta Cromo         | 04430100 |
| 2 | Flessibile doccia, L=1250 Cromo | 54120400 |
| 3 | Doccetta Cromo Fuori produzione | 04310200 |