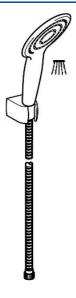

# 04010210 HANSAPUREJET - Combinazione Doccia con

doccetta Fuori produzione

EAN: 4015474143999 static.hansa.com/04010210

- Soluzioni doccia
- Montaggio a parete
- Supporto doccetta, Flessibile doccia (1250 mm), Tecnologia 1 getto di protezione anticalcare
- Pioggia Getto d'acqua uniforme e forte
- Filtro/i anti-impurità
- Laminare

#### SP04010210

|   | Nome                            | Codice   |
|---|---------------------------------|----------|
| 1 | Supporto Doccetta Cromo         | 04430100 |
| 2 | Flessibile doccia, L=1250 Cromo | 54120400 |
| 3 | Doccetta Cromo Fuori produzione | 04310200 |