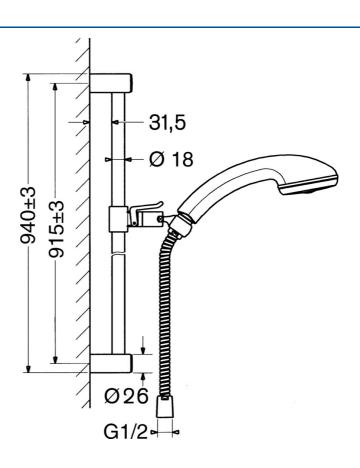

### Dati tecnici

#### Caratteristiche tecniche

Fornitura di acqua calda Pressione di esercizio max. +65°C 0.5-10 bar