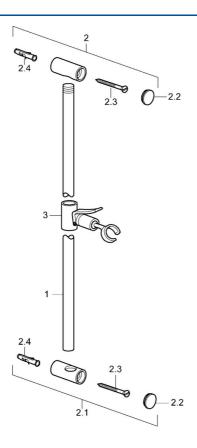

# Parti di ricambio

### SP04480100

|     | Nome                            | Codice   |
|-----|---------------------------------|----------|
| 2   | Titolare Cromo Fuori produzione | 59912221 |
| 2.1 | Titolare Cromo Fuori produzione | 59912222 |
| 2.2 | Cappucio Cromo                  | 59912223 |
| 3   | Cursore per asta doccia Cromo   | 59912224 |