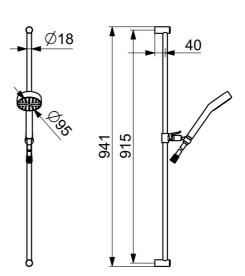

## Dati tecnici

EPD module C3 (kg CO2 eq.)

EPD module C4 (kg CO2 eq.)

EPD module D (kg CO2 eq.)

| Fornitura di acqua calda max. +65°C Pressione di esercizio 0.5-5 bar Misura della connessione G1/2 Diametro 18 mm Lunghezza / altezza 915 mm Materiale Ottone  Norme  Standard EN EN 1112, EN 1113  Certificati/Dichiarazioni  EPD S-P-06395                                                                                                                                                                                                                                                                                                                                                                                                                                                                                                                                                                                                                                                                                                                                                                                                                                                                                                                                                       | Caratteristiche flusso                   |                  |  |
|----------------------------------------------------------------------------------------------------------------------------------------------------------------------------------------------------------------------------------------------------------------------------------------------------------------------------------------------------------------------------------------------------------------------------------------------------------------------------------------------------------------------------------------------------------------------------------------------------------------------------------------------------------------------------------------------------------------------------------------------------------------------------------------------------------------------------------------------------------------------------------------------------------------------------------------------------------------------------------------------------------------------------------------------------------------------------------------------------------------------------------------------------------------------------------------------------|------------------------------------------|------------------|--|
| Fornitura di acqua calda Pressione di esercizio O.5-5 bar Misura della connessione Diametro 18 mm Lunghezza / altezza 915 mm Materiale Ottone  Norme  Standard EN EPD Sostenibilità EPD module A1 (kg CO2 eq.) EPD module A2 (kg CO2 eq.) EPD module A1-A3 (kg CO2 eq.) EPD module A1-(kg CO2 eq.) EPD module A4 (kg CO2 eq.) EPD module A5 (kg CO2 eq.) EPD module A6 (kg CO2 eq.) EPD module A7 (kg CO2 eq.) EPD module A8 (kg CO2 eq.) EPD module B7 (kg CO2 eq.) | Portata 3 bar (con limitatore di flusso) | 12.0 l/min       |  |
| Pressione di esercizio         0.5-5 bar           Misura della connessione         G1/2           Diametro         18 mm           Lunghezza / altezza         915 mm           Materiale         Ottone           Norme           EN 1112, EN 1113           Certificati/Dichiarazioni           EPD         S-P-06395           Sostenibilità           EPD module A1 (kg CO2 eq.)         7,50           EPD module A2 (kg CO2 eq.)         0,37           EPD module A3 (kg CO2 eq.)         0,87           EPD module A4 (kg CO2 eq.)         8,74           EPD module A4 (kg CO2 eq.)         0,37           EPD module B7 (kg CO2 eq.)         0,37                                                                                                                                                                                                                           | Caratteristiche tecniche                 |                  |  |
| Misura della connessione Diametro 18 mm Lunghezza / altezza 915 mm Materiale Ottone  Norme  Standard EN  En 1112, EN 1113  Certificati/Dichiarazioni  EPD Sostenibilità  EPD module A1 (kg CO2 eq.) EPD module A2 (kg CO2 eq.) EPD module A3 (kg CO2 eq.) EPD module A1 (kg CO2 eq.) EPD module A3 (kg CO2 eq.) EPD module A3 (kg CO2 eq.) EPD module A4 (kg CO2 eq.) EPD module A5 (kg CO2 eq.) B74 EPD module B7 (kg CO2 eq.)                                                                                                                                                                                                                                                                                                                                                                                                                                | Fornitura di acqua calda                 | max. +65°C       |  |
| Diametro         18 mm           Lunghezza / altezza         915 mm           Materiale         Ottone           Norme           EN 1112, EN 1113           Certificati/Dichiarazioni           EPD         S-P-06395           Sostenibilità           EPD module A1 (kg CO2 eq.)         7,50           EPD module A2 (kg CO2 eq.)         0,37           EPD module A3 (kg CO2 eq.)         0,87           EPD module A1-A3 (kg CO2 eq.)         8,74           EPD module B7 (kg CO2 eq.)         0,37           EPD module B7 (kg CO2 eq.)         0,37           EPD module B7 (kg CO2 eq.)         110,00                                                                                                                                                                                                                                                                                                                                                                                                                                                                                                                                                                                   | Pressione di esercizio                   | 0.5-5 bar        |  |
| Lunghezza / altezza         915 mm           Materiale         Ottone           Norme         EN 1112, EN 1113           Certificati/Dichiarazioni         EPD           EPD         S-P-06395           Sostenibilità         FPD module A1 (kg CO2 eq.)           EPD module A2 (kg CO2 eq.)         7,50           EPD module A2 (kg CO2 eq.)         0,37           EPD module A3 (kg CO2 eq.)         0,87           EPD module A1-A3 (kg CO2 eq.)         8,74           EPD module B7 (kg CO2 eq.)         0,37           EPD module B7 (kg CO2 eq.)         10,00                                                                                                                                                                                                                                                                                                                                                                                                                                                                                                                                                                                                                          | Misura della connessione                 | G1/2             |  |
| Materiale Ottone  Norme  Standard EN EN 1112, EN 1113  Certificati/Dichiarazioni  EPD S-P-06395  Sostenibilità  EPD module A1 (kg CO2 eq.) 7,50  EPD module A2 (kg CO2 eq.) 0,37  EPD module A3 (kg CO2 eq.) 0,87  EPD module A1-A3 (kg CO2 eq.) 8,74  EPD module A4 (kg CO2 eq.) 0,37  EPD module A4 (kg CO2 eq.) 8,74  EPD module B7 (kg CO2 eq.) 0,37  EPD module B7 (kg CO2 eq.) 10,37  EPD module B7 (kg CO2 eq.) 2110,00                                                                                                                                                                                                                                                                                                                                                                                                                                                                                                                                                                                                                                                                                                                                                                     | Diametro                                 | 18 mm            |  |
| Norme         Standard EN       EN 1112, EN 1113         Certificati/Dichiarazioni         EPD       S-P-06395         Sostenibilità         EPD module A1 (kg C02 eq.)       7,50         EPD module A2 (kg C02 eq.)       0,37         EPD module A3 (kg C02 eq.)       0,87         EPD module A1-A3 (kg C02 eq.)       8,74         EPD module A4 (kg C02 eq.)       0,37         EPD module B7 (kg C02 eq.)       0,37         EPD module B7 (kg C02 eq.)       2110,00                                                                                                                                                                                                                                                                                                                                                                                                                                                                                                                                                                                                                                                                                                                       | Lunghezza / altezza                      | 915 mm           |  |
| Standard EN       EN 1112, EN 1113         Certificati/Dichiarazioni         EPD       S-P-06395         Sostenibilità         EPD module A1 (kg CO2 eq.)       7,50         EPD module A2 (kg CO2 eq.)       0,37         EPD module A3 (kg CO2 eq.)       0,87         EPD module A1-A3 (kg CO2 eq.)       8,74         EPD module A4 (kg CO2 eq.)       0,37         EPD module B7 (kg CO2 eq.)       0,37         EPD module B7 (kg CO2 eq.)       2110,00                                                                                                                                                                                                                                                                                                                                                                                                                                                                                                                                                                                                                                                                                                                                     | Materiale                                | Ottone           |  |
| Certificati/Dichiarazioni         EPD       S-P-06395         Sostenibilità         EPD module A1 (kg CO2 eq.)       7,50         EPD module A2 (kg CO2 eq.)       0,37         EPD module A3 (kg CO2 eq.)       0,87         EPD module A1-A3 (kg CO2 eq.)       8,74         EPD module A4 (kg CO2 eq.)       0,37         EPD module B7 (kg CO2 eq.)       2110,00                                                                                                                                                                                                                                                                                                                                                                                                                                                                                                                                                                                                                                                                                                                                                                                                                              | Norme                                    |                  |  |
| EPD       S-P-06395         Sostenibilità       7,50         EPD module A1 (kg CO2 eq.)       0,37         EPD module A2 (kg CO2 eq.)       0,87         EPD module A1-A3 (kg CO2 eq.)       8,74         EPD module A4 (kg CO2 eq.)       0,37         EPD module B7 (kg CO2 eq.)       2110,00                                                                                                                                                                                                                                                                                                                                                                                                                                                                                                                                                                                                                                                                                                                                                                                                                                                                                                   | Standard EN                              | EN 1112, EN 1113 |  |
| Sostenibilità         EPD module A1 (kg CO2 eq.)       7,50         EPD module A2 (kg CO2 eq.)       0,37         EPD module A3 (kg CO2 eq.)       0,87         EPD module A1-A3 (kg CO2 eq.)       8,74         EPD module A4 (kg CO2 eq.)       0,37         EPD module B7 (kg CO2 eq.)       2110,00                                                                                                                                                                                                                                                                                                                                                                                                                                                                                                                                                                                                                                                                                                                                                                                                                                                                                            | Certificati/Dichiarazioni                |                  |  |
| EPD module A1 (kg CO2 eq.)  EPD module A2 (kg CO2 eq.)  EPD module A3 (kg CO2 eq.)  EPD module A3 (kg CO2 eq.)  EPD module A1-A3 (kg CO2 eq.)  8,74  EPD module A4 (kg CO2 eq.)  D,37  EPD module B7 (kg CO2 eq.)  2110,00                                                                                                                                                                                                                                                                                                                                                                                                                                                                                                                                                                                                                                                                                                                                                                                                                                                                                                                                                                         | EPD                                      | S-P-06395        |  |
| EPD module A2 (kg CO2 eq.)       0,37         EPD module A3 (kg CO2 eq.)       0,87         EPD module A1-A3 (kg CO2 eq.)       8,74         EPD module A4 (kg CO2 eq.)       0,37         EPD module B7 (kg CO2 eq.)       2110,00                                                                                                                                                                                                                                                                                                                                                                                                                                                                                                                                                                                                                                                                                                                                                                                                                                                                                                                                                                | Sostenibilità                            |                  |  |
| EPD module A3 (kg CO2 eq.)       0,87         EPD module A1-A3 (kg CO2 eq.)       8,74         EPD module A4 (kg CO2 eq.)       0,37         EPD module B7 (kg CO2 eq.)       2110,00                                                                                                                                                                                                                                                                                                                                                                                                                                                                                                                                                                                                                                                                                                                                                                                                                                                                                                                                                                                                              | EPD module A1 (kg CO2 eq.)               | 7,50             |  |
| EPD module A1-A3 (kg CO2 eq.)       8,74         EPD module A4 (kg CO2 eq.)       0,37         EPD module B7 (kg CO2 eq.)       2110,00                                                                                                                                                                                                                                                                                                                                                                                                                                                                                                                                                                                                                                                                                                                                                                                                                                                                                                                                                                                                                                                            | EPD module A2 (kg CO2 eq.)               | 0,37             |  |
| EPD module A4 (kg CO2 eq.)       0,37         EPD module B7 (kg CO2 eq.)       2110,00                                                                                                                                                                                                                                                                                                                                                                                                                                                                                                                                                                                                                                                                                                                                                                                                                                                                                                                                                                                                                                                                                                             | EPD module A3 (kg CO2 eq.)               | 0,87             |  |
| EPD module B7 (kg CO2 eq.) <b>2110,00</b>                                                                                                                                                                                                                                                                                                                                                                                                                                                                                                                                                                                                                                                                                                                                                                                                                                                                                                                                                                                                                                                                                                                                                          | EPD module A1-A3 (kg CO2 eq.)            | 8,74             |  |
|                                                                                                                                                                                                                                                                                                                                                                                                                                                                                                                                                                                                                                                                                                                                                                                                                                                                                                                                                                                                                                                                                                                                                                                                    | EPD module A4 (kg CO2 eq.)               | 0,37             |  |
| EPD module C2 (kg CO2 eq.) <b>0,02</b>                                                                                                                                                                                                                                                                                                                                                                                                                                                                                                                                                                                                                                                                                                                                                                                                                                                                                                                                                                                                                                                                                                                                                             | EPD module B7 (kg CO2 eq.)               | 2110,00          |  |
|                                                                                                                                                                                                                                                                                                                                                                                                                                                                                                                                                                                                                                                                                                                                                                                                                                                                                                                                                                                                                                                                                                                                                                                                    | EPD module C2 (kg CO2 eq.)               | 0,02             |  |