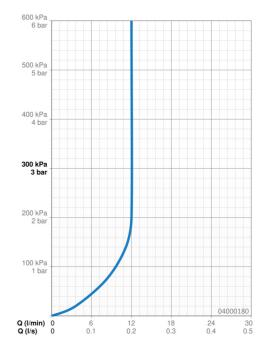

## Dati tecnici

EPD module C3 (kg CO2 eq.)

EPD module C4 (kg CO2 eq.)

EPD module D (kg CO2 eq.)

| Fornitura di acqua calda max. +65°C Pressione di esercizio 0.5-5 bar Misura della connessione G1/2 Diametro 18 mm Lunghezza / altezza 915 mm Materiale Ottone  Norme  Standard EN EN 1112, EN 1113  Certificati/Dichiarazioni  EPD S-P-06395                                                                                                                                                                                                                                                                                                                                                                                                                                                                                                                                                                                                                                                                                                                                                                                                                                                                                                                                                       | Caratteristiche flusso                   |                  |  |
|----------------------------------------------------------------------------------------------------------------------------------------------------------------------------------------------------------------------------------------------------------------------------------------------------------------------------------------------------------------------------------------------------------------------------------------------------------------------------------------------------------------------------------------------------------------------------------------------------------------------------------------------------------------------------------------------------------------------------------------------------------------------------------------------------------------------------------------------------------------------------------------------------------------------------------------------------------------------------------------------------------------------------------------------------------------------------------------------------------------------------------------------------------------------------------------------------|------------------------------------------|------------------|--|
| Fornitura di acqua calda Pressione di esercizio O.5-5 bar Misura della connessione Diametro 18 mm Lunghezza / altezza 915 mm Materiale Ottone  Norme  Standard EN EPD Sostenibilità EPD module A1 (kg CO2 eq.) EPD module A2 (kg CO2 eq.) EPD module A1-A3 (kg CO2 eq.) EPD module A1-(kg CO2 eq.) EPD module A4 (kg CO2 eq.) EPD module A5 (kg CO2 eq.) EPD module A6 (kg CO2 eq.) EPD module A7 (kg CO2 eq.) EPD module A8 (kg CO2 eq.) EPD module B7 (kg CO2 eq.) | Portata 3 bar (con limitatore di flusso) | 12.0 l/min       |  |
| Pressione di esercizio         0.5-5 bar           Misura della connessione         G1/2           Diametro         18 mm           Lunghezza / altezza         915 mm           Materiale         Ottone           Norme           EN 1112, EN 1113           Certificati/Dichiarazioni           EPD         S-P-06395           Sostenibilità           EPD module A1 (kg CO2 eq.)         7,50           EPD module A2 (kg CO2 eq.)         0,37           EPD module A3 (kg CO2 eq.)         0,87           EPD module A4 (kg CO2 eq.)         8,74           EPD module A4 (kg CO2 eq.)         0,37           EPD module B7 (kg CO2 eq.)         0,37                                                                                                                                                                                                                           | Caratteristiche tecniche                 |                  |  |
| Misura della connessione Diametro 18 mm Lunghezza / altezza 915 mm Materiale Ottone  Norme  Standard EN  En 1112, EN 1113  Certificati/Dichiarazioni  EPD Sostenibilità  EPD module A1 (kg CO2 eq.) EPD module A2 (kg CO2 eq.) EPD module A3 (kg CO2 eq.) EPD module A1 (kg CO2 eq.) EPD module A3 (kg CO2 eq.) EPD module A3 (kg CO2 eq.) EPD module A4 (kg CO2 eq.) EPD module A5 (kg CO2 eq.) B74 EPD module B7 (kg CO2 eq.)                                                                                                                                                                                                                                                                                                                                                                                                                                | Fornitura di acqua calda                 | max. +65°C       |  |
| Diametro         18 mm           Lunghezza / altezza         915 mm           Materiale         Ottone           Norme           EN 1112, EN 1113           Certificati/Dichiarazioni           EPD         S-P-06395           Sostenibilità           EPD module A1 (kg CO2 eq.)         7,50           EPD module A2 (kg CO2 eq.)         0,37           EPD module A3 (kg CO2 eq.)         0,87           EPD module A1-A3 (kg CO2 eq.)         8,74           EPD module B7 (kg CO2 eq.)         0,37           EPD module B7 (kg CO2 eq.)         0,37           EPD module B7 (kg CO2 eq.)         110,00                                                                                                                                                                                                                                                                                                                                                                                                                                                                                                                                                                                   | Pressione di esercizio                   | 0.5-5 bar        |  |
| Lunghezza / altezza         915 mm           Materiale         Ottone           Norme         EN 1112, EN 1113           Certificati/Dichiarazioni         EPD           EPD         S-P-06395           Sostenibilità         FPD module A1 (kg CO2 eq.)           EPD module A2 (kg CO2 eq.)         7,50           EPD module A2 (kg CO2 eq.)         0,37           EPD module A3 (kg CO2 eq.)         0,87           EPD module A1-A3 (kg CO2 eq.)         8,74           EPD module B7 (kg CO2 eq.)         0,37           EPD module B7 (kg CO2 eq.)         10,00                                                                                                                                                                                                                                                                                                                                                                                                                                                                                                                                                                                                                          | Misura della connessione                 | G1/2             |  |
| Materiale Ottone  Norme  Standard EN EN 1112, EN 1113  Certificati/Dichiarazioni  EPD S-P-06395  Sostenibilità  EPD module A1 (kg CO2 eq.) 7,50  EPD module A2 (kg CO2 eq.) 0,37  EPD module A3 (kg CO2 eq.) 0,87  EPD module A1-A3 (kg CO2 eq.) 8,74  EPD module A4 (kg CO2 eq.) 0,37  EPD module A4 (kg CO2 eq.) 8,74  EPD module B7 (kg CO2 eq.) 0,37  EPD module B7 (kg CO2 eq.) 10,37  EPD module B7 (kg CO2 eq.) 2110,00                                                                                                                                                                                                                                                                                                                                                                                                                                                                                                                                                                                                                                                                                                                                                                     | Diametro                                 | 18 mm            |  |
| Norme         Standard EN       EN 1112, EN 1113         Certificati/Dichiarazioni         EPD       S-P-06395         Sostenibilità         EPD module A1 (kg C02 eq.)       7,50         EPD module A2 (kg C02 eq.)       0,37         EPD module A3 (kg C02 eq.)       0,87         EPD module A1-A3 (kg C02 eq.)       8,74         EPD module A4 (kg C02 eq.)       0,37         EPD module B7 (kg C02 eq.)       0,37         EPD module B7 (kg C02 eq.)       2110,00                                                                                                                                                                                                                                                                                                                                                                                                                                                                                                                                                                                                                                                                                                                       | Lunghezza / altezza                      | 915 mm           |  |
| Standard EN       EN 1112, EN 1113         Certificati/Dichiarazioni         EPD       S-P-06395         Sostenibilità         EPD module A1 (kg CO2 eq.)       7,50         EPD module A2 (kg CO2 eq.)       0,37         EPD module A3 (kg CO2 eq.)       0,87         EPD module A1-A3 (kg CO2 eq.)       8,74         EPD module A4 (kg CO2 eq.)       0,37         EPD module B7 (kg CO2 eq.)       0,37         EPD module B7 (kg CO2 eq.)       2110,00                                                                                                                                                                                                                                                                                                                                                                                                                                                                                                                                                                                                                                                                                                                                     | Materiale                                | Ottone           |  |
| Certificati/Dichiarazioni         EPD       S-P-06395         Sostenibilità         EPD module A1 (kg CO2 eq.)       7,50         EPD module A2 (kg CO2 eq.)       0,37         EPD module A3 (kg CO2 eq.)       0,87         EPD module A1-A3 (kg CO2 eq.)       8,74         EPD module A4 (kg CO2 eq.)       0,37         EPD module B7 (kg CO2 eq.)       2110,00                                                                                                                                                                                                                                                                                                                                                                                                                                                                                                                                                                                                                                                                                                                                                                                                                              | Norme                                    |                  |  |
| EPD       S-P-06395         Sostenibilità       7,50         EPD module A1 (kg CO2 eq.)       0,37         EPD module A2 (kg CO2 eq.)       0,87         EPD module A1-A3 (kg CO2 eq.)       8,74         EPD module A4 (kg CO2 eq.)       0,37         EPD module B7 (kg CO2 eq.)       2110,00                                                                                                                                                                                                                                                                                                                                                                                                                                                                                                                                                                                                                                                                                                                                                                                                                                                                                                   | Standard EN                              | EN 1112, EN 1113 |  |
| Sostenibilità         EPD module A1 (kg CO2 eq.)       7,50         EPD module A2 (kg CO2 eq.)       0,37         EPD module A3 (kg CO2 eq.)       0,87         EPD module A1-A3 (kg CO2 eq.)       8,74         EPD module A4 (kg CO2 eq.)       0,37         EPD module B7 (kg CO2 eq.)       2110,00                                                                                                                                                                                                                                                                                                                                                                                                                                                                                                                                                                                                                                                                                                                                                                                                                                                                                            | Certificati/Dichiarazioni                |                  |  |
| EPD module A1 (kg CO2 eq.)  EPD module A2 (kg CO2 eq.)  EPD module A3 (kg CO2 eq.)  EPD module A3 (kg CO2 eq.)  EPD module A1-A3 (kg CO2 eq.)  8,74  EPD module A4 (kg CO2 eq.)  D,37  EPD module B7 (kg CO2 eq.)  2110,00                                                                                                                                                                                                                                                                                                                                                                                                                                                                                                                                                                                                                                                                                                                                                                                                                                                                                                                                                                         | EPD                                      | S-P-06395        |  |
| EPD module A2 (kg CO2 eq.)       0,37         EPD module A3 (kg CO2 eq.)       0,87         EPD module A1-A3 (kg CO2 eq.)       8,74         EPD module A4 (kg CO2 eq.)       0,37         EPD module B7 (kg CO2 eq.)       2110,00                                                                                                                                                                                                                                                                                                                                                                                                                                                                                                                                                                                                                                                                                                                                                                                                                                                                                                                                                                | Sostenibilità                            |                  |  |
| EPD module A3 (kg CO2 eq.)       0,87         EPD module A1-A3 (kg CO2 eq.)       8,74         EPD module A4 (kg CO2 eq.)       0,37         EPD module B7 (kg CO2 eq.)       2110,00                                                                                                                                                                                                                                                                                                                                                                                                                                                                                                                                                                                                                                                                                                                                                                                                                                                                                                                                                                                                              | EPD module A1 (kg CO2 eq.)               | 7,50             |  |
| EPD module A1-A3 (kg CO2 eq.)       8,74         EPD module A4 (kg CO2 eq.)       0,37         EPD module B7 (kg CO2 eq.)       2110,00                                                                                                                                                                                                                                                                                                                                                                                                                                                                                                                                                                                                                                                                                                                                                                                                                                                                                                                                                                                                                                                            | EPD module A2 (kg CO2 eq.)               | 0,37             |  |
| EPD module A4 (kg CO2 eq.)       0,37         EPD module B7 (kg CO2 eq.)       2110,00                                                                                                                                                                                                                                                                                                                                                                                                                                                                                                                                                                                                                                                                                                                                                                                                                                                                                                                                                                                                                                                                                                             | EPD module A3 (kg CO2 eq.)               | 0,87             |  |
| EPD module B7 (kg CO2 eq.) <b>2110,00</b>                                                                                                                                                                                                                                                                                                                                                                                                                                                                                                                                                                                                                                                                                                                                                                                                                                                                                                                                                                                                                                                                                                                                                          | EPD module A1-A3 (kg CO2 eq.)            | 8,74             |  |
|                                                                                                                                                                                                                                                                                                                                                                                                                                                                                                                                                                                                                                                                                                                                                                                                                                                                                                                                                                                                                                                                                                                                                                                                    | EPD module A4 (kg CO2 eq.)               | 0,37             |  |
| EPD module C2 (kg CO2 eq.) <b>0,02</b>                                                                                                                                                                                                                                                                                                                                                                                                                                                                                                                                                                                                                                                                                                                                                                                                                                                                                                                                                                                                                                                                                                                                                             | EPD module B7 (kg CO2 eq.)               | 2110,00          |  |
|                                                                                                                                                                                                                                                                                                                                                                                                                                                                                                                                                                                                                                                                                                                                                                                                                                                                                                                                                                                                                                                                                                                                                                                                    | EPD module C2 (kg CO2 eq.)               | 0,02             |  |