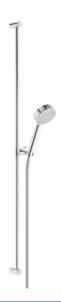

## 04000180 HANSAMEDIJET - Combinazione Doccia con doccetta

EAN: 4057304018558 static.hansa.com/04000180

- Soluzioni doccia
- Health & Care
- Montaggio a parete
- Cromo
- Doccetta a mano, Asta doccia, Supporto regolabile dell'asta doccia, Flessibile doccia (1750 mm), Snodo sferico, Tecnologia di protezione anticalcare
- Low aerosol Getto d'acqua con meno aria
- Filtro/i anti-impurità
- Tubo accorciabile
- 1 getto