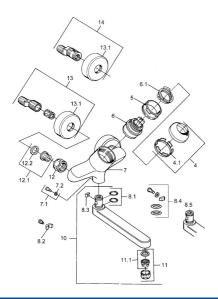

## SP03692100

|      | Nome                                         | Codice   |
|------|----------------------------------------------|----------|
| 1    | Leva, 99 mm, red/blue Cromo Fuori produzione | 59913769 |
| 1    | Leva, L=99 mm, (-2011) Cromo                 | 59913768 |
| 1    | Leva, L=138 mm Cromo Fuori produzione        | 59913770 |
| 4    | Cappuccio Cromo                              | 59906563 |
| 4.1  | Manicotto di fissaggio                       | 59906695 |
| 5    | Vite eye, M50x1, SW45                        | 59904775 |
| 6    | Cartuccia, 4.8 eco                           | 59904601 |
| 6.1  | Hot water limiter                            | 59904759 |
| 7.1  | Viti di fissaggio, M6x12, AF2.5              | 59904804 |
| 8.1  | O-ring, d 15x2.5                             | 59910423 |
| 8.2  | Screw, M6x10, 2,5                            | 59911435 |
| 8.2  | Pezzi di bloccaggio                          | 59910421 |
| 8.3  | Pezzi di bloccaggio                          | 59910422 |
| 10   | Bocca, L=235 Cromo                           | 59910417 |
| 10   | Bocca, L=145 Cromo                           | 59911380 |
| 10   | Bocca, L=170 Cromo                           | 59911183 |
| 10   | Bocca, L=96 Cromo                            | 59910419 |
| 11   | Aereatore, M24x1 STD HC A Cromo              | 59902366 |
| 11.1 | Aereatore, M22/24 A                          | 59902081 |
| 12   | Dado di collegamento, G3/4, AF30             | 59902230 |
| 12.1 | , G1/2, L, WAF10                             | 59904618 |
| 12.2 | Anello di tenuta, 23.9x15.2x2                | 59902689 |
| 13   | Eccentrico Cromo Fuori produzione            | 59906601 |
| N.I. | Emptying valve                               | 59912483 |