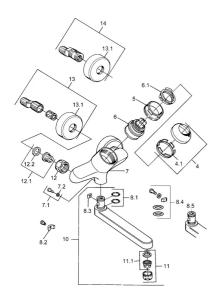

# Parti di ricambio

## SP03692100

|      | Nome                                         | Codice   |
|------|----------------------------------------------|----------|
| 1    | Leva, 99 mm, red/blue Cromo Fuori produzione | 59913769 |
| 1    | Leva, L=99 mm, (-2011) Cromo                 | 59913768 |
| 1    | Leva, L=138 mm Cromo Fuori produzione        | 59913770 |
| 4    | Cappuccio Cromo                              | 59906563 |
| 4.1  | Manicotto di fissaggio                       | 59906695 |
| 5    | Vite eye, M50x1, SW45                        | 59904775 |
| 6    | Cartuccia, 4.8 eco                           | 59904601 |
| 6.1  | Hot water limiter                            | 59904759 |
| 7.1  | Viti di fissaggio, M6x12, AF2.5              | 59904804 |
| 8.1  | O-ring, d 15x2.5                             | 59910423 |
| 8.2  | Screw, M6x10, 2,5                            | 59911435 |
| 8.2  | Pezzi di bloccaggio                          | 59910421 |
| 8.3  | Pezzi di bloccaggio                          | 59910422 |
| 10   | Bocca, L=235 Cromo                           | 59910417 |
| 10   | Bocca, L=145 Cromo                           | 59911380 |
| 10   | Bocca, L=170 Cromo                           | 59911183 |
| 10   | Bocca, L=96 Cromo                            | 59910419 |
| 11   | Aereatore, M24x1 STD HC A Cromo              | 59902366 |
| 11.1 | Aereatore, M22/24 A                          | 59902081 |
| 12   | Dado di collegamento, G3/4, AF30             | 59902230 |
| 12.1 | , G1/2, L, WAF10                             | 59904618 |
| 12.2 | Anello di tenuta, 23.9x15.2x2                | 59902689 |
| 13   | Eccentrico Cromo Fuori produzione            | 59906601 |
| N.I. | Emptying valve                               | 59912483 |