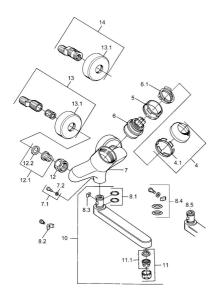

## SP03692100

|      | Nome                                         | Codice   |
|------|----------------------------------------------|----------|
| 1    | Leva, 99 mm, red/blue Cromo Fuori produzione | 59913769 |
| 1    | Leva, L=99 mm, (-2011) Cromo                 | 59913768 |
| 1    | Leva, L=138 mm Cromo Fuori produzione        | 59913770 |
| 4    | Cappuccio Cromo                              | 59906563 |
| 4.1  | Manicotto di fissaggio                       | 59906695 |
| 5    | Vite eye, M50x1, SW45                        | 59904775 |
| 6    | Cartuccia, 4.8 eco                           | 59904601 |
| 6.1  | Hot water limiter                            | 59904759 |
| 7.1  | Viti di fissaggio, M6x12, AF2.5              | 59904804 |
| 8.1  | O-ring, d 15x2.5                             | 59910423 |
| 8.2  | Screw, M6x10, 2,5                            | 59911435 |
| 8.2  | Pezzi di bloccaggio                          | 59910421 |
| 8.3  | Pezzi di bloccaggio                          | 59910422 |
| 10   | Bocca, L=235 Cromo                           | 59910417 |
| 10   | Bocca, L=145 Cromo                           | 59911380 |
| 10   | Bocca, L=170 Cromo                           | 59911183 |
| 10   | Bocca, L=96 Cromo                            | 59910419 |
| 11   | Aereatore, M24x1 STD HC A Cromo              | 59902366 |
| 11.1 | Aereatore, M22/24 A                          | 59902081 |
| 12   | Dado di collegamento, G3/4, AF30             | 59902230 |
| 12.1 | , G1/2, L, WAF10                             | 59904618 |
| 12.2 | Anello di tenuta, 23.9x15.2x2                | 59902689 |
| 13   | Eccentrico Cromo Fuori produzione            | 59906601 |
| N.I. | Emptying valve                               | 59912483 |