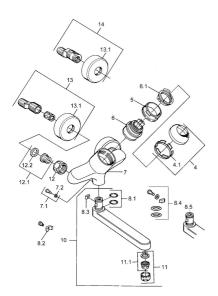

# Parti di ricambio

## SP03692100

|      | Nome                                         | Codice   |
|------|----------------------------------------------|----------|
| 1    | Leva, 99 mm, red/blue Cromo Fuori produzione | 59913769 |
| 1    | Leva, L=99 mm, (-2011) Cromo                 | 59913768 |
| 1    | Leva, L=138 mm Cromo Fuori produzione        | 59913770 |
| 4    | Cappuccio Cromo                              | 59906563 |
| 4.1  | Manicotto di fissaggio                       | 59906695 |
| 5    | Vite eye, M50x1, SW45                        | 59904775 |
| 6    | Cartuccia, 4.8 eco                           | 59904601 |
| 6.1  | Hot water limiter                            | 59904759 |
| 7.1  | Viti di fissaggio, M6x12, AF2.5              | 59904804 |
| 8.1  | O-ring, d 15x2.5                             | 59910423 |
| 8.2  | Screw, M6x10, 2,5                            | 59911435 |
| 8.2  | Pezzi di bloccaggio                          | 59910421 |
| 8.3  | Pezzi di bloccaggio                          | 59910422 |
| 10   | Bocca, L=235 Cromo                           | 59910417 |
| 10   | Bocca, L=145 Cromo                           | 59911380 |
| 10   | Bocca, L=170 Cromo                           | 59911183 |
| 10   | Bocca, L=96 Cromo                            | 59910419 |
| 11   | Aereatore, M24x1 STD HC A Cromo              | 59902366 |
| 11.1 | Aereatore, M22/24 A                          | 59902081 |
| 12   | Dado di collegamento, G3/4, AF30             | 59902230 |
| 12.1 | , G1/2, L, WAF10                             | 59904618 |
| 12.2 | Anello di tenuta, 23.9x15.2x2                | 59902689 |
| 13   | Eccentrico Cromo Fuori produzione            | 59906601 |
| N.I. | Emptying valve                               | 59912483 |