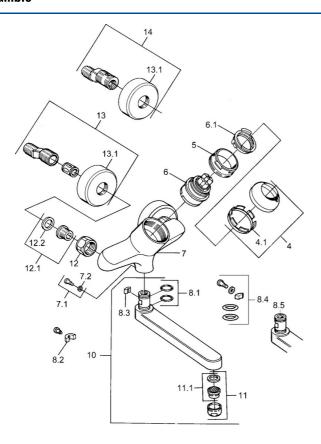

## Parti di ricambio

## SP03692100

|      | Nome                                         | Codice   |
|------|----------------------------------------------|----------|
| 1    | Leva, 99 mm, red/blue Cromo Fuori produzione | 59913769 |
| 1    | Leva, L=99 mm, (-2011) Cromo                 | 59913768 |
| 1    | Leva, L=138 mm Cromo Fuori produzione        | 59913770 |
| 4    | Cappuccio Cromo                              | 59906563 |
| 4.1  | Manicotto di fissaggio                       | 59906695 |
| 5    | Vite eye, M50x1, SW45                        | 59904775 |
| 6    | Cartuccia, 4.8 eco                           | 59904601 |
| 6.1  | Hot water limiter                            | 59904759 |
| 7.1  | Viti di fissaggio, M6x12, AF2.5              | 59904804 |
| 8.1  | O-ring, d 15x2.5                             | 59910423 |
| 8.2  | Screw, M6x10, 2,5                            | 59911435 |
| 8.2  | Pezzi di bloccaggio                          | 59910421 |
| 8.3  | Pezzi di bloccaggio                          | 59910422 |
| 10   | Bocca, L=235 Cromo                           | 59910417 |
| 10   | Bocca, L=145 Cromo                           | 59911380 |
| 10   | Bocca, L=170 Cromo                           | 59911183 |
| 10   | Bocca, L=96 Cromo                            | 59910419 |
| 11   | Aereatore, M24x1 STD HC A Cromo              | 59902366 |
| 11.1 | Aereatore, M22/24 A                          | 59902081 |
| 12   | Dado di collegamento, G3/4, AF30             | 59902230 |
| 12.1 | , G1/2, L, WAF10                             | 59904618 |
| 12.2 | Anello di tenuta, 23.9x15.2x2                | 59902689 |
| 13   | Eccentrico Cromo Fuori produzione            | 59906601 |
| N.I. | Emptying valve                               | 59912483 |