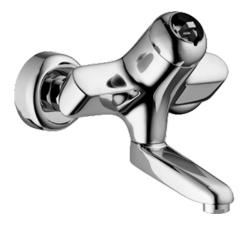

EAN: 4015474016958 static.hansa.com/03968100

- Lavabo
- Monocomando
- Montaggio a parete
- Rompigetto Standard

- Leva/Manopola monocomando, Leva con simbolo F+C
- Limitatore di temperatura, Limitatore di temperatura regolabile
- Cartuccia a dischi ceramici ø 48mm (Eco)