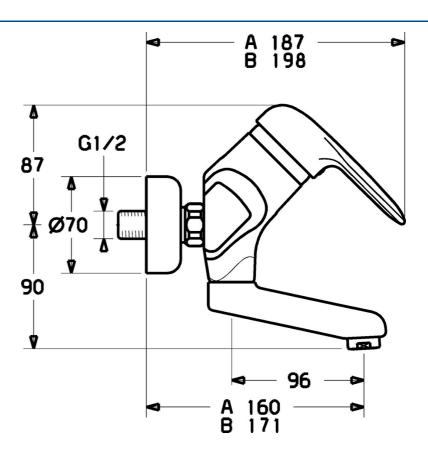

## Dati tecnici

| Cara | tteris | tiche | tecnic | ne |
|------|--------|-------|--------|----|
|      |        |       |        |    |

Fornitura di acqua calda max. +80°C
Pressione di esercizio 0.5-10 bar
Materiale Ottone