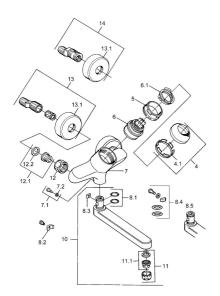

# Parti di ricambio

## SP03692100

|      | Nome                                         | Codice   |
|------|----------------------------------------------|----------|
| 1    | Leva, 99 mm, red/blue Cromo Fuori produzione | 59913769 |
| 1    | Leva, L=99 mm, (-2011) Cromo                 | 59913768 |
| 1    | Leva, L=138 mm Cromo Fuori produzione        | 59913770 |
| 4    | Cappuccio Cromo                              | 59906563 |
| 4.1  | Manicotto di fissaggio                       | 59906695 |
| 5    | Vite eye, M50x1, SW45                        | 59904775 |
| 6    | Cartuccia, 4.8 eco                           | 59904601 |
| 6.1  | Hot water limiter                            | 59904759 |
| 7.1  | Viti di fissaggio, M6x12, AF2.5              | 59904804 |
| 8.1  | O-ring, d 15x2.5                             | 59910423 |
| 8.2  | Screw, M6x10, 2,5                            | 59911435 |
| 8.2  | Pezzi di bloccaggio                          | 59910421 |
| 8.3  | Pezzi di bloccaggio                          | 59910422 |
| 10   | Bocca, L=235 Cromo                           | 59910417 |
| 10   | Bocca, L=145 Cromo                           | 59911380 |
| 10   | Bocca, L=170 Cromo                           | 59911183 |
| 10   | Bocca, L=96 Cromo                            | 59910419 |
| 11   | Aereatore, M24x1 STD HC A Cromo              | 59902366 |
| 11.1 | Aereatore, M22/24 A                          | 59902081 |
| 12   | Dado di collegamento, G3/4, AF30             | 59902230 |
| 12.1 | , G1/2, L, WAF10                             | 59904618 |
| 12.2 | Anello di tenuta, 23.9x15.2x2                | 59902689 |
| 13   | Eccentrico Cromo Fuori produzione            | 59906601 |
| N.I. | Emptying valve                               | 59912483 |